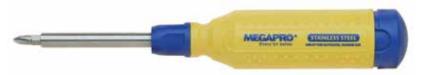

## Stainless Steel

YOUR DRIVER OF CHOICE FOR THE GREAT OUTDOORS. FEATURES 14 ELECTROLESS NICKEL PLATED TIPS AND A STAINLESS STEEL SHAFT.

**PART# 151SS** 

Patented Retractable Bit Cartridge!

## PRODUCT FEATURES

Handle is made from engineered nylon/ABS resin, Triax 1120

Patented EZ Guide™ Collar! \

Stainless Steel Shaft

End of Shaft is a

EZ Guide™ Collar helps maintain full contact

between the bit and

the screw for easier

greater control!

screw driving. Provides

(1/4") Hex Nut Driver!

Features 7 Double End Electroless Nickel Plated 'ENP' Bits.

The ENP coating provides outstanding protection from rust and corrosion.

Phillips Bit 0-3

Phillips Bit 1-2

Square Bit 0-3

Square Bit 1-2

Slot (Flat) Bit 4-6

Torx Bit 10-15

Torx Bit 20-25

Patented
Palm Saver Cap™!
Does not turn as
you push on the
cap and turn the
handle to drive
screws. No blisters
in the palm of
your hand!