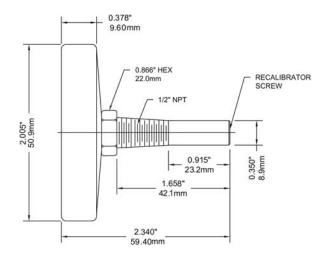

#### **Applications:**

Hot water lines, boilers and hydronic heating

|      | _    |       |     |
|------|------|-------|-----|
| Dial | Type | Scale | Tvn |

| Specifications  | Dial Type                                                                       |  |
|-----------------|---------------------------------------------------------------------------------|--|
| Dial            | 2" (50mm), 2.5" (63mm) aluminum dial, painted white with black and red markings |  |
| Case            | Aluminum                                                                        |  |
| Lens            | Glass                                                                           |  |
| Ring            | Steel, chrome plated                                                            |  |
| Thermowell      | Brass (HPB59-1), ½" NPT standard, separable                                     |  |
| Stem            | Brass                                                                           |  |
| Sensing Element | Bi-metallic element                                                             |  |
| Pointer         | Aluminum, painted black                                                         |  |
| Recalibrator    | Standard                                                                        |  |
| Accuracy        | ±1%                                                                             |  |

### Order Codes Dial Type (products in bold are normally in stock)

| Dial        | Range                        | Connection           | Code      |  |
|-------------|------------------------------|----------------------|-----------|--|
| 2" (50mm)   | 30°F to 250°F & 0°C to 120°C | 1/2" NPT centre back | TSW174-2  |  |
| 2.5" (63mm) | 30°F to 250°F & 0°C to 120°C | 1/2" NPT centre back | TSW174    |  |
|             |                              | 3/4" Sweatwell       | TSW174-SW |  |

## 2" Dial Type