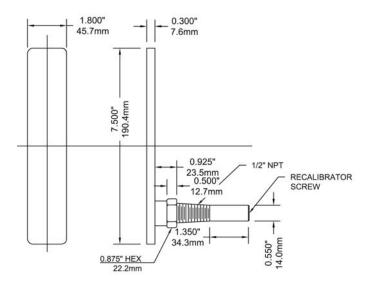

#### **Applications:**

Hot water lines, boilers and hydronic heating

|      | _    |       |     |
|------|------|-------|-----|
| Dial | Type | Scale | Tvn |

| Specifications  | Dial Type                                                                       |  |
|-----------------|---------------------------------------------------------------------------------|--|
| Dial            | 2" (50mm), 2.5" (63mm) aluminum dial, painted white with black and red markings |  |
| Case            | Aluminum                                                                        |  |
| Lens            | Glass                                                                           |  |
| Ring            | Steel, chrome plated                                                            |  |
| Thermowell      | Brass (HPB59-1), ½" NPT standard, separable                                     |  |
| Stem            | Brass                                                                           |  |
| Sensing Element | Bi-metallic element                                                             |  |
| Pointer         | Aluminum, painted black                                                         |  |
| Recalibrator    | Standard                                                                        |  |
| Accuracy        | ±1%                                                                             |  |

## 2" Dial Type

## 2.5" Dial Type