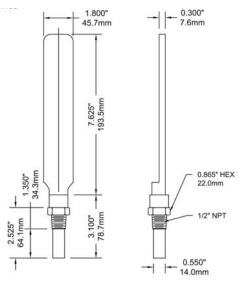

| Specifications | Scale Type                                                          |
|----------------|---------------------------------------------------------------------|
| Scale/Case     | 8" (200mm) scale with steel case, painted white with black markings |
| Tube           | #N-16 glass                                                         |
| Sensing Liquid | Organic fluid                                                       |
| Thermowell     | Brass (HPB59-1), ½" NPT standard, separable                         |
| Accuracy       | ±1%                                                                 |

# **Scale Type**

**Back Connection** 

**Bottom Connection**