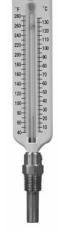

| Specifications | Scale Type                                                          |
|----------------|---------------------------------------------------------------------|
| Scale/Case     | 8" (200mm) scale with steel case, painted white with black markings |
| Tube           | #N-16 glass                                                         |
| Sensing Liquid | Organic fluid                                                       |
| Thermowell     | Brass (HPB59-1), ½" NPT standard, separable                         |
| Accuracy       | ±1%                                                                 |

### Order Codes Scale Type (products in bold are normally in stock)

| Scale        | Range                        | Connection | Code   |
|--------------|------------------------------|------------|--------|
| 8" (200mm)   | 40°F to 280°F & 5°C to 135°C | Straight   | TSW172 |
| 0 (20011111) |                              | Angle      | TSW173 |

# **Scale Type**

**Back Connection** 

**Bottom Connection**