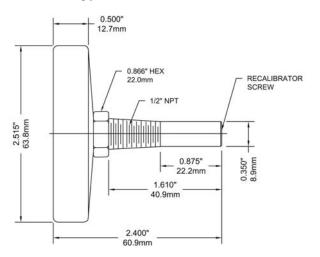

#### **Applications:**

Hot water lines, boilers and hydronic heating

|      | _    |       |     |
|------|------|-------|-----|
| Dial | Type | Scale | Tvn |

| Specifications  | Dial Type                                                                       |  |
|-----------------|---------------------------------------------------------------------------------|--|
| Dial            | 2" (50mm), 2.5" (63mm) aluminum dial, painted white with black and red markings |  |
| Case            | Aluminum                                                                        |  |
| Lens            | Glass                                                                           |  |
| Ring            | Steel, chrome plated                                                            |  |
| Thermowell      | Brass (HPB59-1), ½" NPT standard, separable                                     |  |
| Stem            | Brass                                                                           |  |
| Sensing Element | Bi-metallic element                                                             |  |
| Pointer         | Aluminum, painted black                                                         |  |
| Recalibrator    | Standard                                                                        |  |
| Accuracy        | ±1%                                                                             |  |

### Order Codes Dial Type (products in bold are normally in stock)

| Dial        | Range                        | Connection           | Code      |  |
|-------------|------------------------------|----------------------|-----------|--|
| 2" (50mm)   | 30°F to 250°F & 0°C to 120°C | 1/2" NPT centre back | TSW174-2  |  |
| 2.5" (63mm) | 30°F to 250°F & 0°C to 120°C | 1/2" NPT centre back | TSW174    |  |
|             |                              | 3/4" Sweatwell       | TSW174-SW |  |

## 2.5" Dial Type