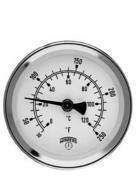

#### **Applications:**

Hot water lines, boilers and hydronic heating

|      | _    |       |     |
|------|------|-------|-----|
| Dial | Type | Scale | Tvn |

| Specifications  | Dial Type                                                                       |  |
|-----------------|---------------------------------------------------------------------------------|--|
| Dial            | 2" (50mm), 2.5" (63mm) aluminum dial, painted white with black and red markings |  |
| Case            | Aluminum                                                                        |  |
| Lens            | Glass                                                                           |  |
| Ring            | Steel, chrome plated                                                            |  |
| Thermowell      | Brass (HPB59-1), ½" NPT standard, separable                                     |  |
| Stem            | Brass                                                                           |  |
| Sensing Element | Bi-metallic element                                                             |  |
| Pointer         | Aluminum, painted black                                                         |  |
| Recalibrator    | Standard                                                                        |  |
| Accuracy        | ±1%                                                                             |  |

### Order Codes Dial Type (products in bold are normally in stock)

| Dial        | Range                        | Connection           | Code      |  |
|-------------|------------------------------|----------------------|-----------|--|
| 2" (50mm)   | 30°F to 250°F & 0°C to 120°C | 1/2" NPT centre back | TSW174-2  |  |
| 2.5" (63mm) | 30°F to 250°F & 0°C to 120°C | 1/2" NPT centre back | TSW174    |  |
|             |                              | 3/4" Sweatwell       | TSW174-SW |  |

## 2" Dial Type