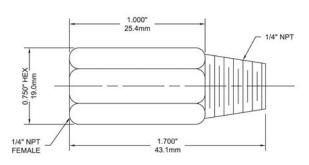

#### 1/4" Snubber

# Order Codes (products in bold are normally in stock)

| Model      | Heavy Oil | Water  | Air    |
|------------|-----------|--------|--------|
| ¹/₄" Brass | SSN517    | SSN515 | SSN516 |
| 1/4" SS    | SSN520    | SSN518 | SSN519 |
| ¹/₂" Brass | SSN514    | SSN512 | SSN513 |
| 1½" SS     | SSN531    | SSN529 | SSN530 |