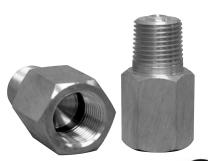

#### **Description & Features:**

- Incorporates a sintered, porous 316 stainless steel snubbing element with a large surface area to ensure long term effectiveness
- Available in the three standard viscosity classifications of heavy oil, water and air
- Brass or stainless steel housings can be specified depending upon pressure media and operating pressure
- CRN registered
- 1 year warranty

# **Applications:**

To significantly lessen the damaging effects of pulsation on gauges, transducers, transmitters, manometers and pressure switches

| Specifications        | SS                                                                 | Brass                           |  |
|-----------------------|--------------------------------------------------------------------|---------------------------------|--|
| Operating Temperature | -320°F to 1,500°F (-195°C to 815°C) -65°F to 650°F (-53°C to 343°C |                                 |  |
| Operating Pressure    | Maximum 20,000 psi (137,900 kPa)                                   | Maximum 10,000 psi (68,950 kPa) |  |
| Burst Pressure        | 60,000 psi (413,700 kPa)                                           | 30,000 psi (206,850 kPa)        |  |
| Housing               | 316 SS                                                             | Brass                           |  |
| Snubbing Element      | Sintered, porous type 316 SS                                       | Sintered, porous type 316 SS    |  |
| Retainer              | 300 series SS                                                      | 300 series SS                   |  |