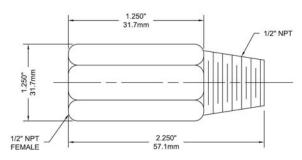

## 1/2" Snubber

# Order Codes (products in bold are normally in stock)

| Model      | Heavy Oil | Water  | Air    |
|------------|-----------|--------|--------|
| ¹/₄" Brass | SSN517    | SSN515 | SSN516 |
| 1/4" SS    | SSN520    | SSN518 | SSN519 |
| ¹/₂" Brass | SSN514    | SSN512 | SSN513 |
| 1½" SS     | SSN531    | SSN529 | SSN530 |