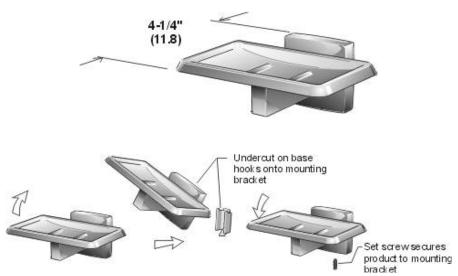

## Soap Dish

Code 1136S: Stainless Steel

**Mounting of Product:** Screw concealed mounting system: The mounting bracket is attached to the wall with screws at the desired height. The unit is then hooked onto the bracket. When the set screw is tightened the product is firmly secured to the wall. The set screw applies pressure to an inclined surface on the bracket this provides a rattle free and integral mounting of the product. (mounting bracket and screws provided).