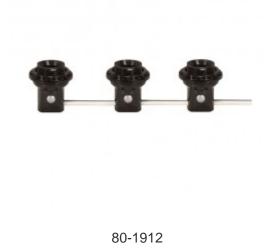

## Lamp Socket, Light Bulb Socket & Lampholder Components & Hardware

80-1912

3 Light Phenolic Threaded Candelabra Harness Sets

| Item Number | UPC          | Terminal                                  | Set Screw | Watts | Voltage | Height | Width |
|-------------|--------------|-------------------------------------------|-----------|-------|---------|--------|-------|
| 80-1912     | 045923819124 | 1 1/4" with Shoulder and<br>Phenolic Ring | With      | 75    | 125     | 1.25   | 3.75  |