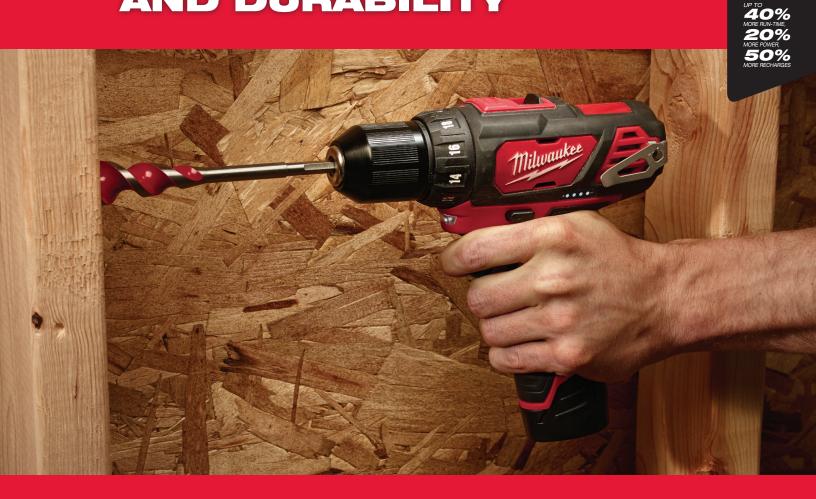

# UNMATCHED POWER AND DURABILITY

M12

NEW M12 CORDLESS 3/8" DRILL/DRIVER

## M12<sup>™</sup> Cordless 3/8<sup>¶</sup> Drill/Driver

- **3/8" Ratcheting Metal Chuck** Only All-Metal Chuck in its Class
- PREDLINK<sup>™</sup> Intelligence Advanced Electronics Protect Tool in Abusive Situations

# Superior Electronics and Performance Deliver More Work per Charge and More Work Over Pack Life Than Any Battery on the Market

- Belt Clip
  Easy Work-Belt Storage
- Slim Grip Provides Increased Comfort and Control
- On-Board Fuel Gauge
  Displays Remaining Run-Time