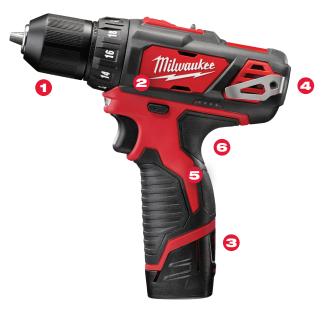

## M12<sup>™</sup> Cordless 3/8<sup>¶</sup> Drill/Driver

- **3/8" Ratcheting Metal Chuck** Only All-Metal Chuck in its Class
- PREDLINK<sup>™</sup> Intelligence Advanced Electronics Protect Tool in Abusive Situations

# Superior Electronics and Performance Deliver More Work per Charge and More Work Over Pack Life Than Any Battery on the Market

- Belt Clip
  Easy Work-Belt Storage
- Slim Grip Provides Increased Comfort and Control
- On-Board Fuel Gauge
  Displays Remaining Run-Time