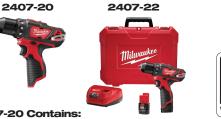

**2407-20 Contains:** 2407-20 M12<sup>™</sup> 3/8" Drill/Driver

#### **2407-22 Contains:** 2407-20 M12<sup>™</sup> 3/8" Drill/Driver, (2) M12<sup>™</sup> REDLITHIUM<sup>™</sup> Battery Packs, Belt Clip, Charger, Case

www.milwaukeetool.com