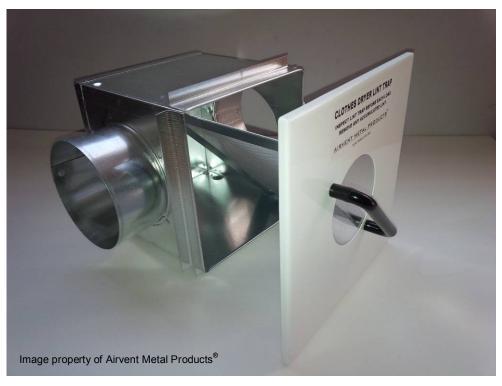

## **UNIVERSAL LINT TRAP ULT-180**

With over 100,000 trouble free installations of the original ULT-180 in North America, Airvent Metal Products' ULT-180 series of Lint Traps have been arguably the most duplicated product in the market segment. We were the first to diagonally oppose the filter screen to the airstream in a metal frame increasing the efficiency of the filter medium while reducing pressure loss. Our latest improvements include a screen with safety edge all around, easier single hand operation and all field replaceable components. **BUYER BEWARE!** Some manufacturers use satin coat steel that is oily. These oils become tacky over time and can potentially contribute to lint build up in the housing. Insist that the housing is bright galvanized steel G40 or better.

## Advantages:

All galvanized steel construction
 Easy for homeowner to use and maintain reducing call-backs and complaints
 4" inlet and outlet standard
 Available with 4" inlet and 5" - 6" outlets
 Door and screen can be completely field serviced with factory parts without special tools
 Accommodates 5/8" fire code drywall
 Housing fits in a 2 x 6 stud wall
 Available with appliance white door