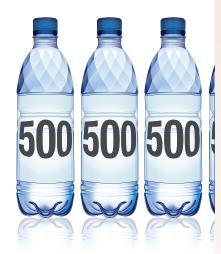

## Part #: WF3CB

Capacity: 200 Gallons

One PureSource<sup>3®</sup> filter produces 757 litres of filtered water, which equals 1514\* bottles of water.

\*Based on 1/2 litre bottles. Numbers are an approximation.