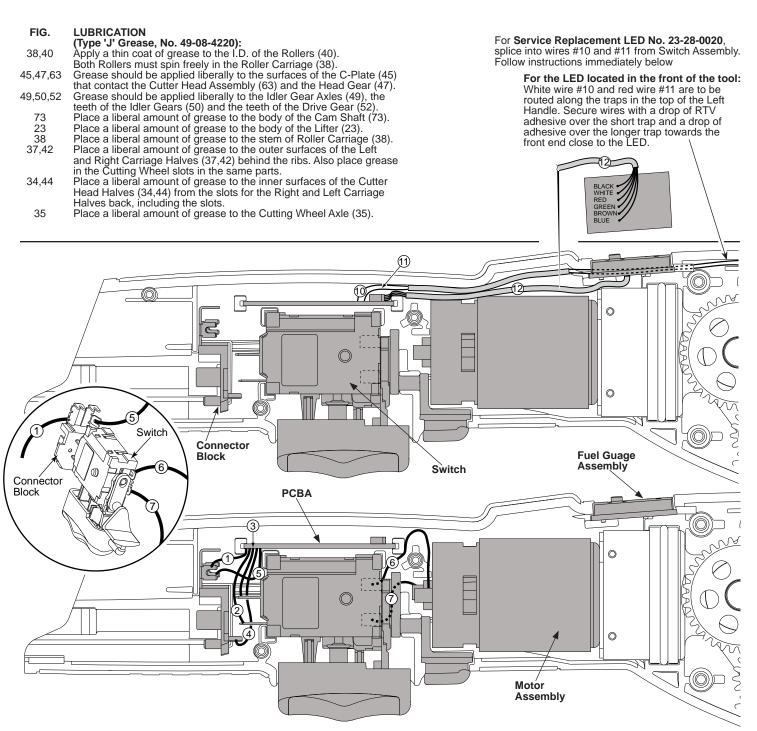

| WIRING SPECIFICATIONS |               |                    |        |                                                       |  |  |
|-----------------------|---------------|--------------------|--------|-------------------------------------------------------|--|--|
| Wire<br>No.           | Wire<br>Color | Origin or<br>Gauge | Length | Terminals, Connectors and 1 or 2 End Wire Preparation |  |  |
| 1                     | Red           | 23-66-0875         |        | Component of the Switch Assembly.                     |  |  |
| 2                     | White         | 23-66-0875         |        | Component of the Switch Assembly.                     |  |  |
| 3                     | Blue          | 23-66-0875         |        | Component of the Switch Assembly.                     |  |  |
| 4                     | White         | 23-66-0875         |        | Component of the Switch Assembly.                     |  |  |
| 5                     | Black         | 23-66-0875         |        | Component of the Switch Assembly.                     |  |  |
| 6                     | Red           | 14-50-0205         |        | Component of the Motor Assembly.                      |  |  |
| 7                     | Black         | 14-50-0205         |        | Component of the Motor Assembly.                      |  |  |
| 10                    | White         | 23-66-0875         |        | Component of the Switch Assembly.                     |  |  |
| 11                    | Red           | 23-66-0875         |        | Component of the Switch Assembly.                     |  |  |
| 12                    | Black         | 22-06-0130         |        | Component of the Fuel Guage Assembly.                 |  |  |
| 12                    | White         | 22-06-0130         |        | Component of the Fuel Guage Assembly.                 |  |  |
| 12                    | Red           | 22-06-0130         |        | Component of the Fuel Guage Assembly.                 |  |  |
| 12                    | Green         | 22-06-0130         |        | Component of the Fuel Guage Assembly.                 |  |  |
| 12                    | Brown         | 22-06-0130         |        | Component of the Fuel Guage Assembly.                 |  |  |
| 12                    | Blue          | 22-06-0130         |        | Component of the Fuel Guage Assembly.                 |  |  |
|                       |               |                    |        |                                                       |  |  |
|                       |               |                    |        |                                                       |  |  |

AS AN AID TO REASSEMBLY, TAKE NOTICE OF WIRE ROUTING AND POSITION IN WIRE GUIDES AND TRAPS WHILE DISMANTLING TOOL.

BE CAREFUL AND AVOID PINCHING WIRES BETWEEN HANDLE HALVES WHEN ASSEMBLING.