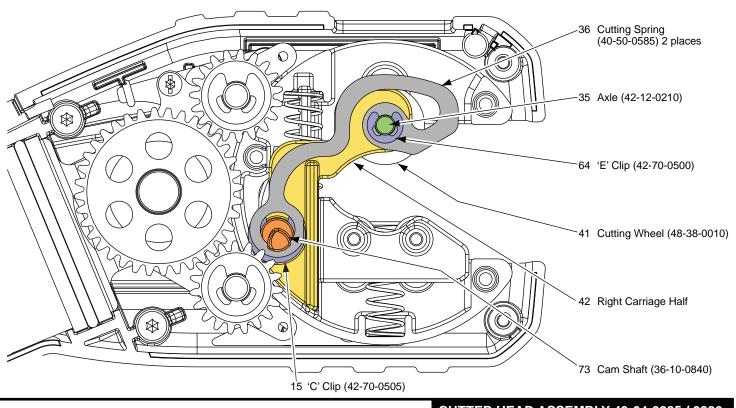

| Right Handle                                                                                                                                                   | FIG. | PART NO.   | DESCRIPTION OF PART   | NO. REQ.         |
|----------------------------------------------------------------------------------------------------------------------------------------------------------------|------|------------|-----------------------|------------------|
| 8                                                                                                                                                              |      |            |                       | (1)              |
| 8                                                                                                                                                              | 2    |            |                       | (1)              |
| 8                                                                                                                                                              | 3    |            |                       | (1)              |
| 8                                                                                                                                                              | 4    |            | PCBA                  | (1)              |
| 8                                                                                                                                                              | 5    |            | Switch                | (1)              |
| 8                                                                                                                                                              | 6    | 31-52-0125 | Reversing Lever       | (1)              |
| 9 44-60-1530 Pin (2) 10 12-20-2470 Service Nameplate Kit (1) 11                                                                                                | 7    |            | Motor                 | (1)              |
| 9 44-60-1530 Pin (2) 10 12-20-2470 Service Nameplate Kit (1) 11                                                                                                | 8    |            | Pinion                | (1)              |
| Plate                                                                                                                                                          | 9    | 44-60-1530 | Pin                   | (2)              |
| Plate                                                                                                                                                          | 10   | 12-20-2470 | Service Nameplate Kit | (1)              |
| 13                                                                                                                                                             | 11   |            |                       | (1)              |
| 13                                                                                                                                                             | 12   |            | Ring Gear             | (1)              |
| 14                                                                                                                                                             | 13   |            | Planet - 1st Stage    |                  |
| 15                                                                                                                                                             | 14   |            | Carriage - 1st Stage  |                  |
| 16                                                                                                                                                             | 15   | 42-70-0505 | E Clip                |                  |
| 17                                                                                                                                                             |      |            |                       |                  |
| 18                                                                                                                                                             | 17   |            |                       | (1)              |
| 19                                                                                                                                                             | 18   |            |                       | (1)              |
| 21                                                                                                                                                             | 19   |            |                       | (1)              |
| 21                                                                                                                                                             | 20   | 22-06-0130 | Fuel Gauge Assembly   | (1)              |
| 22       44-66-0825       Locking Plate       (1)         23                                                                                                   | 21   |            | Gearcase Housing      |                  |
| 23                                                                                                                                                             | 22   | 44-66-0825 |                       | (1)              |
| 24                                                                                                                                                             | 23   |            |                       |                  |
| 25 23-28-0020 Service LED (1)<br>26 06-82-5268 4-40 x 3/8" Pan Hd. Slt. Tapt. T-10 (6)<br>27 Plate Cover (1)<br>28 Bearing (1)<br>29 32-05-0205 Bevel Gear (1) |      |            |                       |                  |
| 26 06-82-5268 4-40 x 3/8" Pan Hd. Slt. Tapt. T-10 (6) 27 Plate Cover (1) 28 Bearing (1) 29 32-05-0205 Bevel Gear (1)                                           |      | 23-28-0020 | Service LFD           |                  |
| 27 Plate Cover (1)<br>28 Bearing (1)<br>29 32-05-0205 Bevel Gear (1)                                                                                           |      |            |                       |                  |
| 28 Bearing (1)<br>29 32-05-0205 Bevel Gear (1)                                                                                                                 | 27   |            | Plate Cover           |                  |
| 29 32-05-0205 Bevel Ğear (1)                                                                                                                                   |      |            |                       |                  |
|                                                                                                                                                                |      | 32-05-0205 | Bevel Gear            |                  |
|                                                                                                                                                                | 30   | 32-10-0240 | Clutch Cam            | (1)              |
| 31 Bearing (1)                                                                                                                                                 |      |            |                       |                  |
| 32 Fixed Cam (1)                                                                                                                                               |      |            |                       |                  |
| 33 44-10-0490 Stop Lever (1)                                                                                                                                   |      | 44-10-0490 |                       |                  |
| 34 Cutter Head - Left (1)                                                                                                                                      |      |            |                       |                  |
| 35 42-12-0210 Axle (1)                                                                                                                                         |      | 42-12-0210 |                       |                  |
| 36 40-50-0585 Cutting Spring (2)                                                                                                                               |      |            |                       |                  |
| 37 Left Carriage Half (1)                                                                                                                                      |      |            | Left Carriage Half    | \ <del>1</del> \ |

| 42       |                          | Right Carriage Half               | (1)                                                                       |
|----------|--------------------------|-----------------------------------|---------------------------------------------------------------------------|
| 43       | 34-40-1900               | O-Ring                            | (1)                                                                       |
| 44       |                          | Cutter Head - Right               | (1)                                                                       |
| 45       |                          | C Plate                           | (1)                                                                       |
| 46       |                          | M3 x 6 Screw                      | (2)                                                                       |
| ★ 47     | 32-30-0156               | Head Gear                         | (1)                                                                       |
| ★ 48     | 05-80-0476               | M3.5 x 8mm Flat Head Screw        | (3)                                                                       |
| 49       |                          | Axle Pin                          | (2)                                                                       |
| 50       |                          | Idler Gear                        | (2)                                                                       |
| 51       |                          | Drive Axle                        | (1)                                                                       |
| 52       |                          | Drive Gear                        | (1)                                                                       |
| 53       | 24 44 0240               | M3 Washer                         | (2)                                                                       |
| 54       | 31-44-0246               |                                   | (1)                                                                       |
| 55<br>56 | 23-66-0875<br>14-50-0205 | Switch PCBA<br>Motor Assembly     | (1)<br>(2)<br>(1)<br>(3)<br>(2)<br>(2)<br>(1)<br>(1)<br>(2)<br>(1)<br>(1) |
| 56<br>57 | 10-20-4420               |                                   | (1)                                                                       |
| 59       | 10-20-4420               | Fuel Guage Label<br>Warning Label | \\\\\\\\\\\\\\\\\\\\\\\\\\\\\\\\\\\\\\                                    |
| 60       | 10-13-0333               | M2.6 x 5 Screw                    | \i\                                                                       |
| 61       | 43-44-0075               | Gasket                            | {i∫                                                                       |
| 62       | 14-29-0155               | Gearcase Assembly                 | {i}                                                                       |
| ± 63     | 43-64-0286               | Cutter Head Assembly              | (1)                                                                       |
| 64       | 42-70-0500               | E Clip                            |                                                                           |
| 65       | 40-50-0525               | Clutch Spring                     | (1)                                                                       |
| 66       | 40-50-0580               | Carriage Spring                   | (2)                                                                       |
| 67       | 42-70-0525               | E Clip                            | (1)                                                                       |
| 68       |                          | Pin Pivot                         | (1)                                                                       |
| 69       | 42-70-0055               |                                   | (1)                                                                       |
| 70       | 06-82-2385               |                                   | (3)                                                                       |
| 71<br>72 | 06-81-0005<br>42-70-0550 | M3.5 x 1.34 Screw<br>E Clip       | (4)                                                                       |
| 73       | 36-10-0840               | Cam Shaft                         | (1)<br>(1)<br>(2)<br>(1)<br>(1)<br>(1)<br>(3)<br>(4)<br>(2)<br>(1)        |
| 73<br>74 |                          |                                   | (1)                                                                       |
|          | 05-81-0245               | 4-40 x 5/8" Phillips Hd. Screw    | (3)                                                                       |
| 75       | 34-40-1905               | O-Ring                            | (1)                                                                       |
| 76       | 32-30-0160               | Head Gear Spacer                  | (1)                                                                       |
| 77       | 42-28-0075               | Rubber Block                      | (1)                                                                       |
| 79       |                          | Motor Mount                       | (1)                                                                       |
| 80       | 40-50-0605               | Torsion Spring                    | (1)                                                                       |
| 82       | 43-72-0285               | Roller Carriage Assembly          | (1)                                                                       |
| 83       | 45-36-0205               | Locking Plate Spacer              | (1)                                                                       |
| 84       | 42-55-2471               | Carrying Case, Optional           | (1)                                                                       |
|          |                          |                                   |                                                                           |