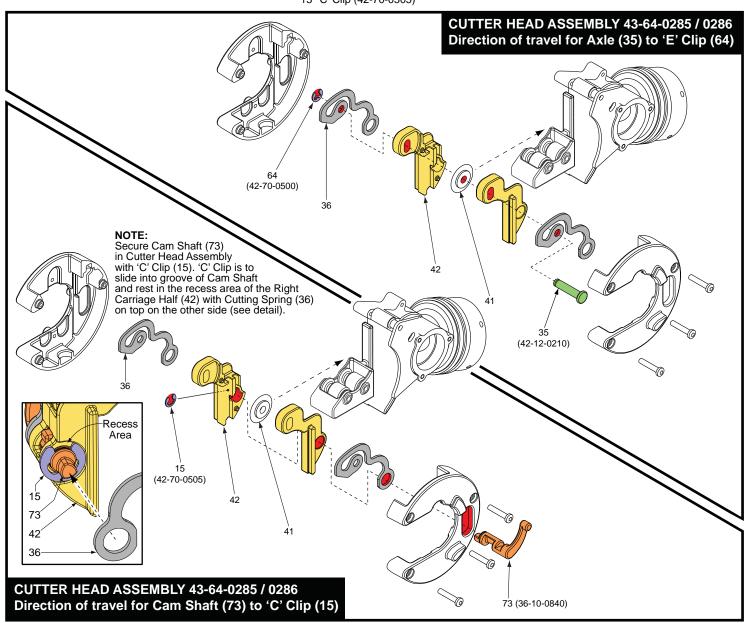

| Right Handle                                                                                                                                                   | FIG. | PART NO.   | DESCRIPTION OF PART   | NO. REQ.         |
|----------------------------------------------------------------------------------------------------------------------------------------------------------------|------|------------|-----------------------|------------------|
| 8                                                                                                                                                              |      |            |                       | (1)              |
| 8                                                                                                                                                              | 2    |            |                       | (1)              |
| 8                                                                                                                                                              | 3    |            |                       | (1)              |
| 8                                                                                                                                                              | 4    |            | PCBA                  | (1)              |
| 8                                                                                                                                                              | 5    |            | Switch                | (1)              |
| 8                                                                                                                                                              | 6    | 31-52-0125 | Reversing Lever       | (1)              |
| 9 44-60-1530 Pin (2) 10 12-20-2470 Service Nameplate Kit (1) 11                                                                                                | 7    |            | Motor                 | (1)              |
| 9 44-60-1530 Pin (2) 10 12-20-2470 Service Nameplate Kit (1) 11                                                                                                | 8    |            | Pinion                | (1)              |
| Plate                                                                                                                                                          | 9    | 44-60-1530 | Pin                   | (2)              |
| Plate                                                                                                                                                          | 10   | 12-20-2470 | Service Nameplate Kit | (1)              |
| 13                                                                                                                                                             | 11   |            |                       | (1)              |
| 13                                                                                                                                                             | 12   |            | Ring Gear             | (1)              |
| 14                                                                                                                                                             | 13   |            | Planet - 1st Stage    |                  |
| 15                                                                                                                                                             | 14   |            | Carriage - 1st Stage  |                  |
| 16                                                                                                                                                             | 15   | 42-70-0505 | E Clip                |                  |
| 17                                                                                                                                                             |      |            |                       |                  |
| 18                                                                                                                                                             | 17   |            |                       | (1)              |
| 19                                                                                                                                                             | 18   |            |                       | (1)              |
| 21                                                                                                                                                             | 19   |            |                       | (1)              |
| 21                                                                                                                                                             | 20   | 22-06-0130 | Fuel Gauge Assembly   | (1)              |
| 22       44-66-0825       Locking Plate       (1)         23                                                                                                   | 21   |            | Gearcase Housing      |                  |
| 23                                                                                                                                                             | 22   | 44-66-0825 |                       | (1)              |
| 24                                                                                                                                                             | 23   |            |                       |                  |
| 25 23-28-0020 Service LED (1)<br>26 06-82-5268 4-40 x 3/8" Pan Hd. Slt. Tapt. T-10 (6)<br>27 Plate Cover (1)<br>28 Bearing (1)<br>29 32-05-0205 Bevel Gear (1) |      |            |                       |                  |
| 26 06-82-5268 4-40 x 3/8" Pan Hd. Slt. Tapt. T-10 (6) 27 Plate Cover (1) 28 Bearing (1) 29 32-05-0205 Bevel Gear (1)                                           |      | 23-28-0020 | Service LFD           |                  |
| 27 Plate Cover (1)<br>28 Bearing (1)<br>29 32-05-0205 Bevel Gear (1)                                                                                           |      |            |                       |                  |
| 28 Bearing (1)<br>29 32-05-0205 Bevel Gear (1)                                                                                                                 | 27   |            | Plate Cover           |                  |
| 29 32-05-0205 Bevel Ğear (1)                                                                                                                                   |      |            |                       |                  |
|                                                                                                                                                                |      | 32-05-0205 | Bevel Gear            |                  |
|                                                                                                                                                                | 30   | 32-10-0240 | Clutch Cam            | (1)              |
| 31 Bearing (1)                                                                                                                                                 |      |            |                       |                  |
| 32 Fixed Cam (1)                                                                                                                                               |      |            |                       |                  |
| 33 44-10-0490 Stop Lever (1)                                                                                                                                   |      | 44-10-0490 |                       |                  |
| 34 Cutter Head - Left (1)                                                                                                                                      |      |            |                       |                  |
| 35 42-12-0210 Axle (1)                                                                                                                                         |      | 42-12-0210 |                       |                  |
| 36 40-50-0585 Cutting Spring (2)                                                                                                                               |      |            |                       |                  |
| 37 Left Carriage Half (1)                                                                                                                                      |      |            | Left Carriage Half    | \ <del>1</del> \ |

| 42       |                          | Right Carriage Half               | (1)                                                                       |
|----------|--------------------------|-----------------------------------|---------------------------------------------------------------------------|
| 43       | 34-40-1900               | O-Ring                            | (1)                                                                       |
| 44       |                          | Cutter Head - Right               | (1)                                                                       |
| 45       |                          | C Plate                           | (1)                                                                       |
| 46       |                          | M3 x 6 Screw                      | (2)                                                                       |
| ★ 47     | 32-30-0156               | Head Gear                         | (1)                                                                       |
| ★ 48     | 05-80-0476               | M3.5 x 8mm Flat Head Screw        | (3)                                                                       |
| 49       |                          | Axle Pin                          | (2)                                                                       |
| 50       |                          | Idler Gear                        | (2)                                                                       |
| 51       |                          | Drive Axle                        | (1)                                                                       |
| 52       |                          | Drive Gear                        | (1)                                                                       |
| 53       | 24 44 0240               | M3 Washer                         | (2)                                                                       |
| 54       | 31-44-0246               |                                   | (1)                                                                       |
| 55<br>56 | 23-66-0875<br>14-50-0205 | Switch PCBA<br>Motor Assembly     | (1)<br>(2)<br>(1)<br>(3)<br>(2)<br>(2)<br>(1)<br>(1)<br>(2)<br>(1)<br>(1) |
| 56<br>57 | 10-20-4420               |                                   | (1)                                                                       |
| 59       | 10-20-4420               | Fuel Guage Label<br>Warning Label | \\\\\\\\\\\\\\\\\\\\\\\\\\\\\\\\\\\\\\                                    |
| 60       | 10-13-0333               | M2.6 x 5 Screw                    | \i\                                                                       |
| 61       | 43-44-0075               | Gasket                            | {i∫                                                                       |
| 62       | 14-29-0155               | Gearcase Assembly                 | {i}                                                                       |
| ± 63     | 43-64-0286               | Cutter Head Assembly              | (1)                                                                       |
| 64       | 42-70-0500               | E Clip                            |                                                                           |
| 65       | 40-50-0525               | Clutch Spring                     | (1)                                                                       |
| 66       | 40-50-0580               | Carriage Spring                   | (2)                                                                       |
| 67       | 42-70-0525               | E Clip                            | (1)                                                                       |
| 68       |                          | Pin Pivot                         | (1)                                                                       |
| 69       | 42-70-0055               |                                   | (1)                                                                       |
| 70       | 06-82-2385               |                                   | (3)                                                                       |
| 71<br>72 | 06-81-0005<br>42-70-0550 | M3.5 x 1.34 Screw<br>E Clip       | (4)                                                                       |
| 73       | 36-10-0840               | Cam Shaft                         | (1)<br>(1)<br>(2)<br>(1)<br>(1)<br>(1)<br>(3)<br>(4)<br>(2)<br>(1)        |
| 73<br>74 |                          |                                   | (1)                                                                       |
|          | 05-81-0245               | 4-40 x 5/8" Phillips Hd. Screw    | (3)                                                                       |
| 75       | 34-40-1905               | O-Ring                            | (1)                                                                       |
| 76       | 32-30-0160               | Head Gear Spacer                  | (1)                                                                       |
| 77       | 42-28-0075               | Rubber Block                      | (1)                                                                       |
| 79       |                          | Motor Mount                       | (1)                                                                       |
| 80       | 40-50-0605               | Torsion Spring                    | (1)                                                                       |
| 82       | 43-72-0285               | Roller Carriage Assembly          | (1)                                                                       |
| 83       | 45-36-0205               | Locking Plate Spacer              | (1)                                                                       |
| 84       | 42-55-2471               | Carrying Case, Optional           | (1)                                                                       |
|          |                          |                                   |                                                                           |