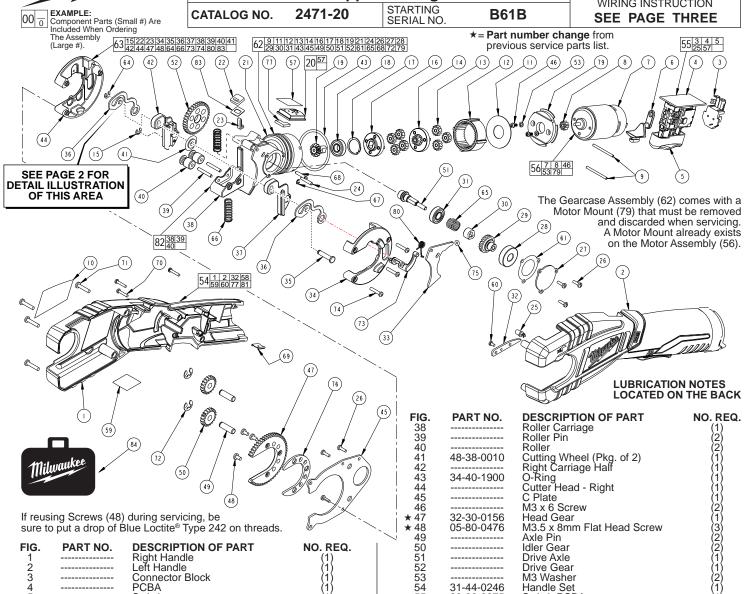

## SERVICE PARTS LIST

**B61B** 

Milwaukee SPECIFY CATALOG NO. AND SERIAL NO. WHEN ORDERING PARTS 12 Volt Copper Tubing Cutter

2471-20

CATALOG NO.

**REVISED BULLETIN** 54-27-2470

DATE Mar. 2010

WIRING INSTRUCTION SEE PAGE THREE

| Right Handle                                                                                                                                                   | FIG. | PART NO.   | DESCRIPTION OF PART   | NO. REQ.         |
|----------------------------------------------------------------------------------------------------------------------------------------------------------------|------|------------|-----------------------|------------------|
| 8                                                                                                                                                              |      |            |                       | (1)              |
| 8                                                                                                                                                              | 2    |            |                       | (1)              |
| 8                                                                                                                                                              | 3    |            |                       | (1)              |
| 8                                                                                                                                                              | 4    |            | PCBA                  | (1)              |
| 8                                                                                                                                                              | 5    |            | Switch                | (1)              |
| 8                                                                                                                                                              | 6    | 31-52-0125 | Reversing Lever       | (1)              |
| 9 44-60-1530 Pin (2) 10 12-20-2470 Service Nameplate Kit (1) 11                                                                                                | 7    |            | Motor                 | (1)              |
| 9 44-60-1530 Pin (2) 10 12-20-2470 Service Nameplate Kit (1) 11                                                                                                | 8    |            | Pinion                | (1)              |
| Plate                                                                                                                                                          | 9    | 44-60-1530 | Pin                   | (2)              |
| Plate                                                                                                                                                          | 10   | 12-20-2470 | Service Nameplate Kit | (1)              |
| 13                                                                                                                                                             | 11   |            |                       | (1)              |
| 13                                                                                                                                                             | 12   |            | Ring Gear             | (1)              |
| 14                                                                                                                                                             | 13   |            | Planet - 1st Stage    |                  |
| 15                                                                                                                                                             | 14   |            | Carriage - 1st Stage  |                  |
| 16                                                                                                                                                             | 15   | 42-70-0505 | E Clip                |                  |
| 17                                                                                                                                                             |      |            |                       |                  |
| 18                                                                                                                                                             | 17   |            |                       | (1)              |
| 19                                                                                                                                                             | 18   |            |                       | (1)              |
| 21                                                                                                                                                             | 19   |            |                       | (1)              |
| 21                                                                                                                                                             | 20   | 22-06-0130 | Fuel Gauge Assembly   | (1)              |
| 22       44-66-0825       Locking Plate       (1)         23                                                                                                   | 21   |            | Gearcase Housing      |                  |
| 23                                                                                                                                                             | 22   | 44-66-0825 |                       | (1)              |
| 24                                                                                                                                                             | 23   |            |                       |                  |
| 25 23-28-0020 Service LED (1)<br>26 06-82-5268 4-40 x 3/8" Pan Hd. Slt. Tapt. T-10 (6)<br>27 Plate Cover (1)<br>28 Bearing (1)<br>29 32-05-0205 Bevel Gear (1) |      |            |                       |                  |
| 26 06-82-5268 4-40 x 3/8" Pan Hd. Slt. Tapt. T-10 (6) 27 Plate Cover (1) 28 Bearing (1) 29 32-05-0205 Bevel Gear (1)                                           |      | 23-28-0020 | Service LFD           |                  |
| 27 Plate Cover (1)<br>28 Bearing (1)<br>29 32-05-0205 Bevel Gear (1)                                                                                           |      |            |                       |                  |
| 28 Bearing (1)<br>29 32-05-0205 Bevel Gear (1)                                                                                                                 | 27   |            | Plate Cover           |                  |
| 29 32-05-0205 Bevel Ğear (1)                                                                                                                                   |      |            |                       |                  |
|                                                                                                                                                                |      | 32-05-0205 | Bevel Gear            |                  |
|                                                                                                                                                                | 30   | 32-10-0240 | Clutch Cam            | (1)              |
| 31 Bearing (1)                                                                                                                                                 |      |            |                       |                  |
| 32 Fixed Cam (1)                                                                                                                                               |      |            |                       |                  |
| 33 44-10-0490 Stop Lever (1)                                                                                                                                   |      | 44-10-0490 |                       |                  |
| 34 Cutter Head - Left (1)                                                                                                                                      |      |            |                       |                  |
| 35 42-12-0210 Axle (1)                                                                                                                                         |      | 42-12-0210 |                       |                  |
| 36 40-50-0585 Cutting Spring (2)                                                                                                                               |      |            |                       |                  |
| 37 Left Carriage Half (1)                                                                                                                                      |      |            | Left Carriage Half    | \ <del>1</del> \ |

| 42       |                          | Right Carriage Half               | (1)                                                                       |
|----------|--------------------------|-----------------------------------|---------------------------------------------------------------------------|
| 43       | 34-40-1900               | O-Ring                            | (1)                                                                       |
| 44       |                          | Cutter Head - Right               | (1)                                                                       |
| 45       |                          | C Plate                           | (1)                                                                       |
| 46       |                          | M3 x 6 Screw                      | (2)                                                                       |
| ★ 47     | 32-30-0156               | Head Gear                         | (1)                                                                       |
| ★ 48     | 05-80-0476               | M3.5 x 8mm Flat Head Screw        | (3)                                                                       |
| 49       |                          | Axle Pin                          | (2)                                                                       |
| 50       |                          | Idler Gear                        | (2)                                                                       |
| 51       |                          | Drive Axle                        | (1)                                                                       |
| 52       |                          | Drive Gear                        | (1)                                                                       |
| 53       | 24 44 0240               | M3 Washer                         | (2)                                                                       |
| 54       | 31-44-0246               |                                   | (1)                                                                       |
| 55<br>56 | 23-66-0875<br>14-50-0205 | Switch PCBA<br>Motor Assembly     | (1)<br>(2)<br>(1)<br>(3)<br>(2)<br>(2)<br>(1)<br>(1)<br>(2)<br>(1)<br>(1) |
| 56<br>57 | 10-20-4420               |                                   | (1)                                                                       |
| 59       | 10-20-4420               | Fuel Guage Label<br>Warning Label | \\\\\\\\\\\\\\\\\\\\\\\\\\\\\\\\\\\\\\                                    |
| 60       | 10-13-0333               | M2.6 x 5 Screw                    | \i\                                                                       |
| 61       | 43-44-0075               | Gasket                            | {i∫                                                                       |
| 62       | 14-29-0155               | Gearcase Assembly                 | {i}                                                                       |
| ± 63     | 43-64-0286               | Cutter Head Assembly              | (1)                                                                       |
| 64       | 42-70-0500               | E Clip                            |                                                                           |
| 65       | 40-50-0525               | Clutch Spring                     | (1)                                                                       |
| 66       | 40-50-0580               | Carriage Spring                   | (2)                                                                       |
| 67       | 42-70-0525               | E Clip                            | (1)                                                                       |
| 68       |                          | Pin Pivot                         | (1)                                                                       |
| 69       | 42-70-0055               |                                   | (1)                                                                       |
| 70       | 06-82-2385               |                                   | (3)                                                                       |
| 71<br>72 | 06-81-0005<br>42-70-0550 | M3.5 x 1.34 Screw<br>E Clip       | (4)                                                                       |
| 73       | 36-10-0840               | Cam Shaft                         | (1)<br>(1)<br>(2)<br>(1)<br>(1)<br>(1)<br>(3)<br>(4)<br>(2)<br>(1)        |
| 73<br>74 |                          |                                   | (1)                                                                       |
|          | 05-81-0245               | 4-40 x 5/8" Phillips Hd. Screw    | (3)                                                                       |
| 75       | 34-40-1905               | O-Ring                            | (1)                                                                       |
| 76       | 32-30-0160               | Head Gear Spacer                  | (1)                                                                       |
| 77       | 42-28-0075               | Rubber Block                      | (1)                                                                       |
| 79       |                          | Motor Mount                       | (1)                                                                       |
| 80       | 40-50-0605               | Torsion Spring                    | (1)                                                                       |
| 82       | 43-72-0285               | Roller Carriage Assembly          | (1)                                                                       |
| 83       | 45-36-0205               | Locking Plate Spacer              | (1)                                                                       |
| 84       | 42-55-2471               | Carrying Case, Optional           | (1)                                                                       |
|          |                          |                                   |                                                                           |