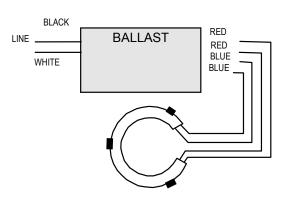

## WIRING DIAGRAM

| BALLAST FEATURES |       |       |       |       |  |  |
|------------------|-------|-------|-------|-------|--|--|
| Unit             | Μ     | W     | L     | н     |  |  |
| INCHES           | 2.75  | 1.89  | 3.10  | 1.42  |  |  |
| mm               | 69.85 | 40.07 | 78.74 | 36.07 |  |  |

| LEAD LENGTHS |       |       |       |       |        |  |  |
|--------------|-------|-------|-------|-------|--------|--|--|
|              | Black | White | Red   | Blue  | Yellow |  |  |
| INCHES       | 12    | 12    | 9     | 9     | 9      |  |  |
| mm           | 304.8 | 304.8 | 228.6 | 228.6 | 228.6  |  |  |