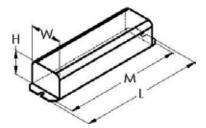

## WIRING DIAGRAM

| BALLAST FEATURES |       |       |       |       |  |  |
|------------------|-------|-------|-------|-------|--|--|
| Unit             | Μ     | W     | L     | н     |  |  |
| INCHES           | 2.75  | 1.89  | 3.10  | 1.42  |  |  |
| mm               | 69.85 | 40.07 | 78.74 | 36.07 |  |  |