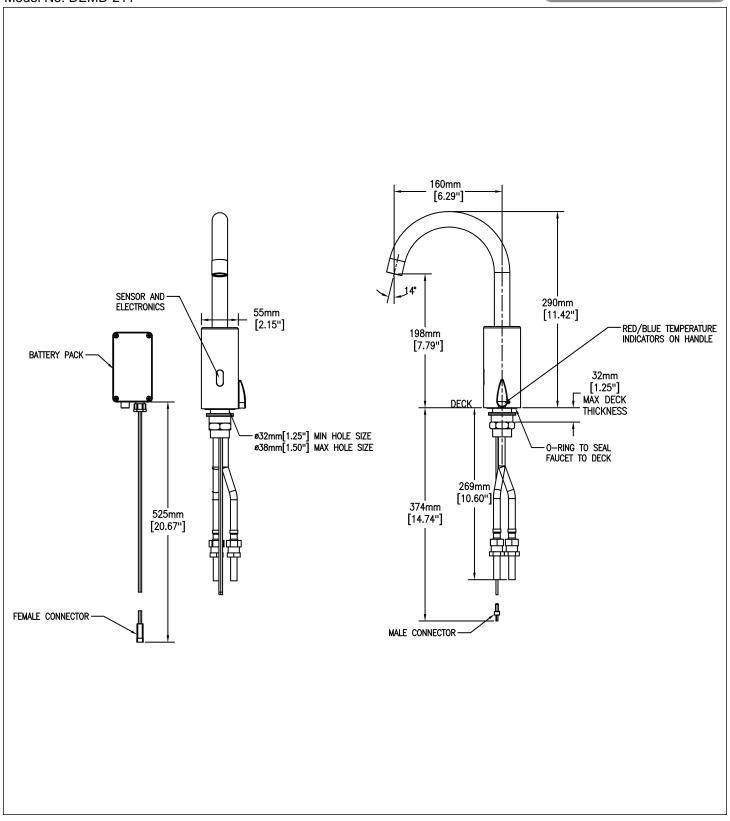

(Dimensional drawing on following page)

Delta reserves the right (1) to make changes to specifications and materials, and (2) to change or discontinue models, both without notice or obligation. Dimensions are for reference. Measurement may vary plus or minus 6mm(0.25"). Mounting locations are suggested only. Check with local codes for requirements in your area. This spec was produced September 11, 2013.