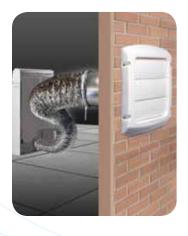

## **Dryer Vent Kit**

PROFESSIONAL SERIES

- Includes 4" x 8' ProFlex™ 2158A UL listed and marked transition duct, 2 plastic adjustable clamps and a 4" ProVent™ exhaust hood
- Cammed louvers on ProVent<sup>™</sup> cap easily pivot to help prevent sticking
- Snap on aluminum pipe to cap assembly eliminates the need for lint trapping staples
- Cap can be painted to match the home's exterior
- UV resistant plastic protects cap from harmful effects of the sun
- Molded caulk edge assists the installer in maintaining a clean caulking application and finished look