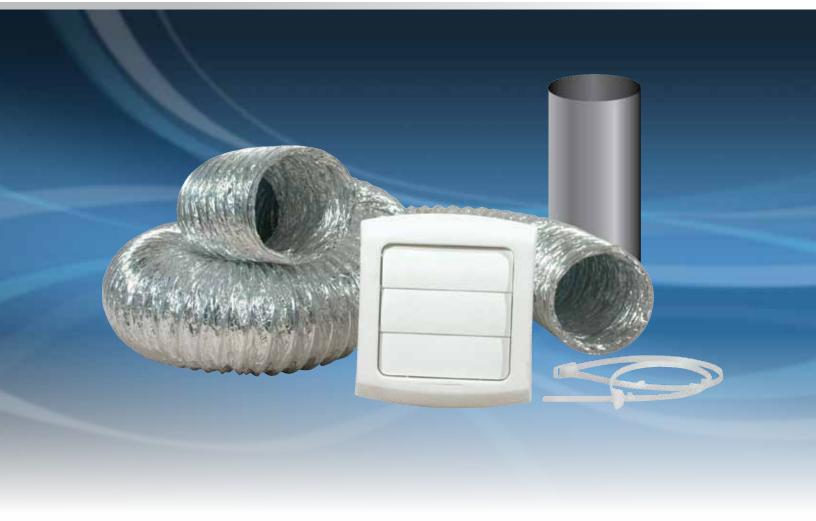

## **Dryer Vent Kit**

PROFESSIONAL SERIES

- Includes 4" x 8' ProFlex™ 2158A UL listed and marked transition duct, 2 plastic adjustable clamps and a 4" ProVent™ exhaust hood
- Cammed louvers on ProVent<sup>™</sup> cap easily pivot to help prevent sticking
- Snap on aluminum pipe to cap assembly eliminates the need for lint trapping staples
- Cap can be painted to match the home's exterior
- UV resistant plastic protects cap from harmful effects of the sun
- Molded caulk edge assists the installer in maintaining a clean caulking application and finished look