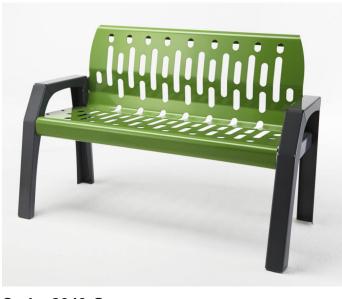

#### Site Furnishings: Stream 4' and 6' Bench

Code: 2040 - 2060

Stream Bench

List Price: Code 2040, 4': 750.00

Code 2060, 6': 900.00

Code: 2040-Green

### Common area bench, 4' and 6'

Materials:

 All metal heavy gauge construction, 12 ga. HRS.

Finish:

 RAL super durable TGIC-free polyester powder coating.

Features:

- Unique design is part of a family of integrated products.
- Clean detailing in a rugged practical application.
- Built in arm rests.
- Ergonomic, with lumbar support.
- Stacked 3 high, for efficient and cost effective transport.

Dimensions: • Code 2040, 4': 48"w x 34"h x 25"d

Code 2060, 6': 72"w x 34"h x 25"d

**Installation:** • Holes provided for anchor

mounting.

Warranty:

1 year warranty against defective

workmanship.