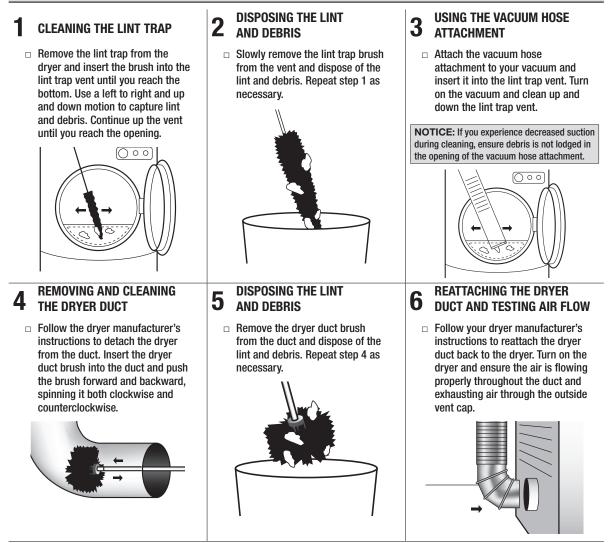

### Operation

#### **Safety Information**

Never force the dryer duct brush through the duct. If it should become jammed, pull the brush away from the restricted area a few inches then slowly push forward again turning the brush in a clockwise motion.