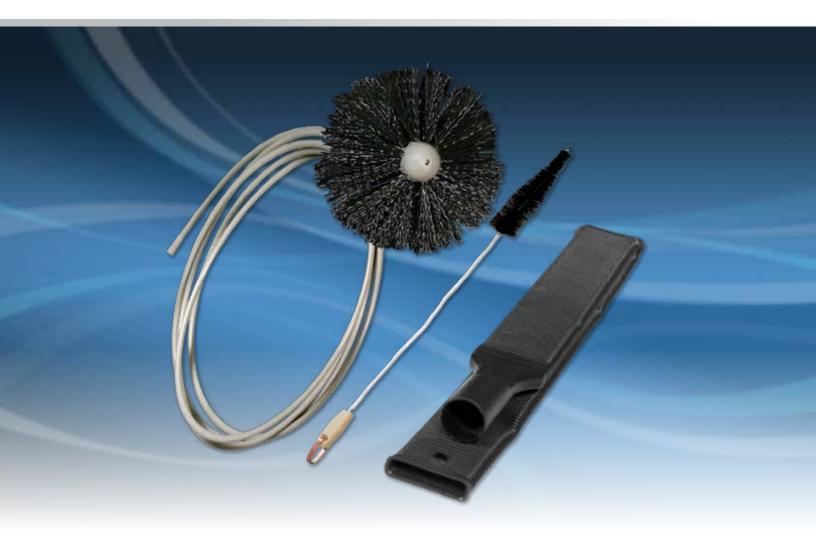

- Helps keep the dryer running safely and efficiently
- Helps cut the drying time
- Increases the dryer's performance and reduces the risk of dryer vent fire by removing lint build up in all areas of the dryer and dryer duct
- 3 piece kit includes a 10' Dryer Vent Duct Brush, 36" Lint Trap Vent Brush and a Vacuum Hose Attachment
- 10' Dryer Vent Duct Brush removes lint and debris that builds up on the inside of duct. 36" Lint Trap Vent Brush and Vacuum Hose Attachment help to deep clean the lint trap of the dryer