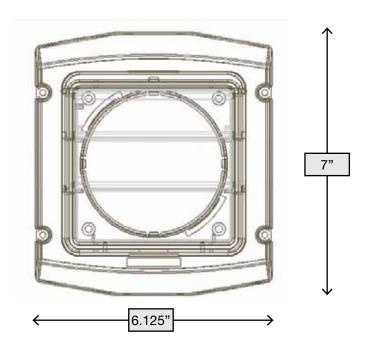

eed for lint trapping staples
- Can be painted to match the home's exterior
- UV resistant plastic protects cap from harmful effects of the sun
- Molded caulk edge assists the installer in maintaining a clean caulking application and finished look
- Designed to snap on/off j-channels for ease of installation and replacement

| Product Code | UPC Code<br>060672 | Size | Packaging                     | Pack Qty. | Pack Wt.<br>(lbs) | Pack Cube<br>(cu. ft.) |
|--------------|--------------------|------|-------------------------------|-----------|-------------------|------------------------|
| BHLH4WZW     | 272006             | 4"   | Retail Box / Cut Case - White | 6         | 5                 | 1.56                   |

**Material:** Polypropylene with UV inhibitor **Collar Sizes:** 4"