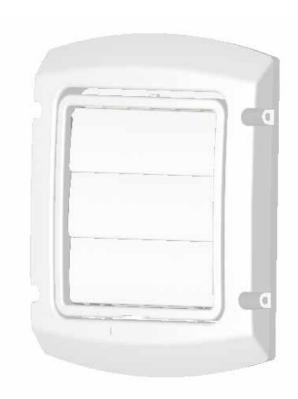

## **Exhaust Hood**

- Cammed louvers easily pivot which helps prevent sticking
- Hinged damper system locks in open position for easy removal of lint and debris
- Snap on aluminum pipe to cap assembly eliminates the need for lint trapping staples
- Can be painted to match the home's exterior
- UV resistant plastic protects cap from harmful effects of the sun
- Molded caulk edge assists the installer in maintaining a clean caulking application and finished look
- Designed to snap on/off j-channels for ease of installation and replacement

**Material:** Polypropylene with UV inhibitor **Collar Sizes:** 4"