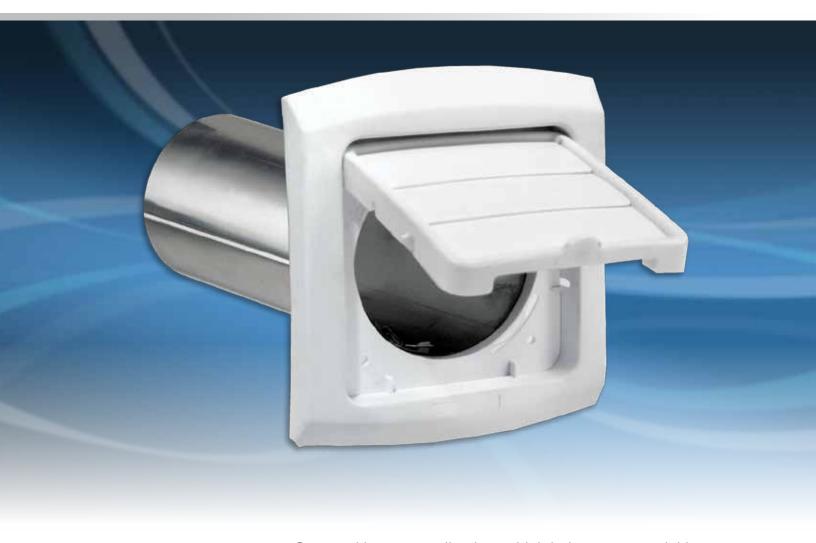

## **Exhaust Hood**

- Cammed louvers easily pivot which helps prevent sticking
- Hinged damper system locks in open position for easy removal of lint and debris
- Snap on aluminum pipe to cap assembly eliminates the need for lint trapping staples
- Can be painted to match the home's exterior
- UV resistant plastic protects cap from harmful effects of the sun
- Molded caulk edge assists the installer in maintaining a clean caulking application and finished look
- Designed to snap on/off j-channels for ease of installation and replacement

**Material:** Polypropylene with UV inhibitor **Collar Sizes:** 4"