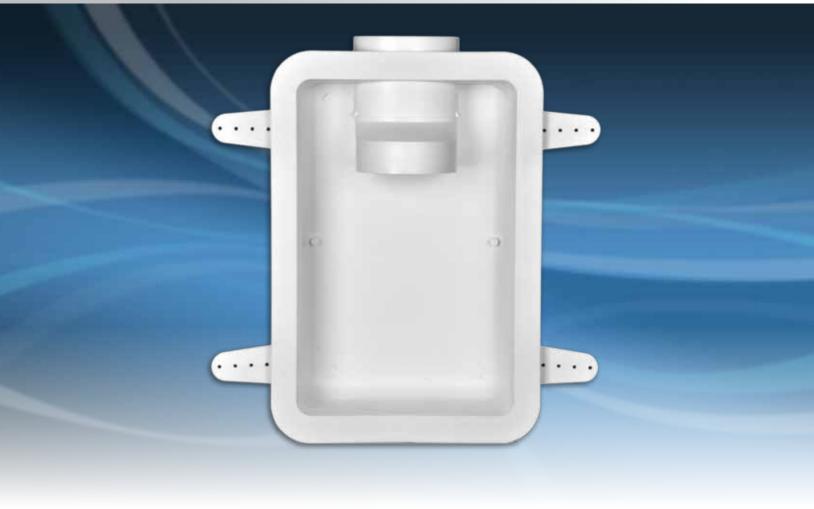

## **Recessed Dryer Vent Box**

- Dryer can be pushed up against the wall of the laundry room, saving space
- Prevents duct from crushing
- Built in draft blocker reduces cold air back draft
- Oval to round duct adapter threads onto duct requiring no clamps for installation
- Suitable for gas and electric dryer applications

Material: High Impact Polystyrene
Collar Sizes: Meets UL standard 94HB tests for flammability