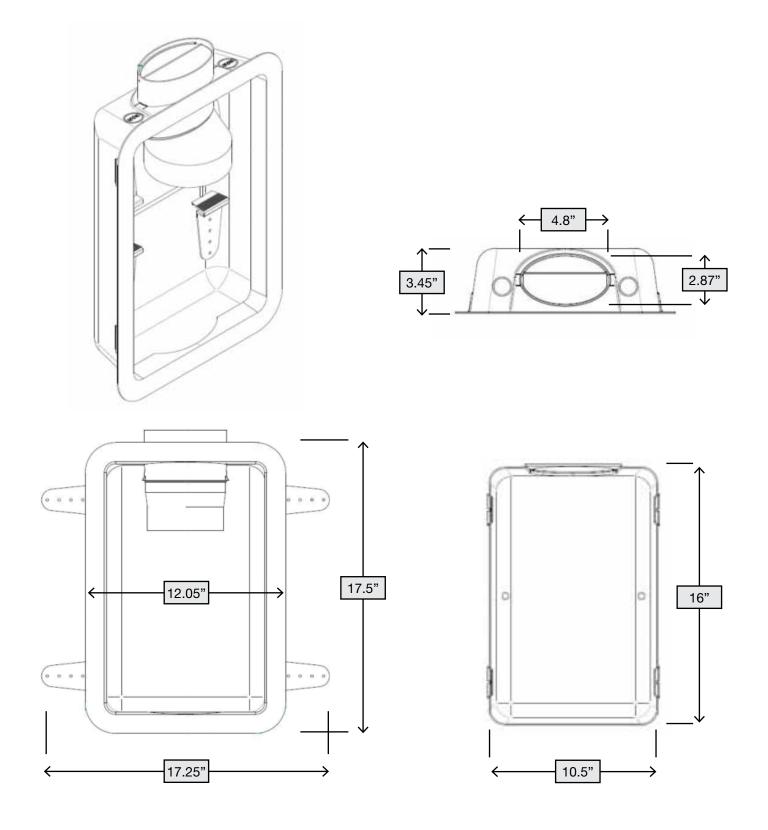

## **Recessed Dryer Vent Box**

- Dryer can be pushed up against the wall of the laundry room, saving space
- Prevents duct from crushing
- Built in draft blocker reduces cold air back draft
- Oval to round duct adapter threads onto duct requiring no clamps for installation
- Suitable for gas and electric dryer applications

Material: High Impact Polystyrene
Collar Sizes: Meets UL standard 94HB tests for flammability