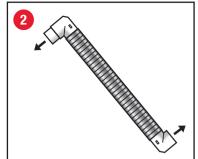

## INSTALLING THE HEAVY DUTY DRYER HOOK UP KIT:

- 1 Thread the Dryer to Duct Connector into the Semi Rigid-Duct.
- 2 Thread the Duct to Exhaust Hood Connector to the other side of the Semi Rigid Duct ensuring that it faces the opposite direction as the Dryer to Duct Connector.
- **3** (A) Push the Dryer to Duct Connector onto the dryer exhaust outlet. This connector is secured to the dryer via pressure fit and does not require clamping.
  - (B) **NOTE:** Some dryers have a recessed exhaust outlet. If so, connect the Dryer Exhaust Extension Piece to the Dryer to Duct Connector before connecting to the dryer.
- 4 Stretch the Semi Rigid Duct to the required length to reach the existing duct work leading to the outdoors.
- **5** Insert the Duct to Exhaust Hood Connector into the existing duct work.
- Secure the connector to the existing duct work using the 4" metal clamp provided in this kit.
- **7** Push the dryer back into place.