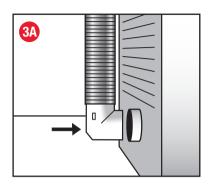

## INSTALLING THE HEAVY DUTY DRYER HOOK UP KIT:

- 1 Thread the Dryer to Duct Connector into the Semi Rigid-Duct.
- 2 Thread the Duct to Exhaust Hood Connector to the other side of the Semi Rigid Duct ensuring that it faces the opposite direction as the Dryer to Duct Connector.
- **3** (A) Push the Dryer to Duct Connector onto the dryer exhaust outlet. This connector is secured to the dryer via pressure fit and does not require clamping.
  - (B) **NOTE:** Some dryers have a recessed exhaust outlet. If so, connect the Dryer Exhaust Extension Piece to the Dryer to Duct Connector before connecting to the dryer.
- 4 Stretch the Semi Rigid Duct to the required length to reach the existing duct work leading to the outdoors.
- **5** Insert the Duct to Exhaust Hood Connector into the existing duct work.
- Secure the connector to the existing duct work using the 4" metal clamp provided in this kit.
- **7** Push the dryer back into place.