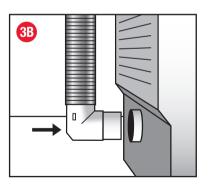

## INSTALLING THE HEAVY DUTY DRYER HOOK UP KIT:

- 1 Thread the Dryer to Duct Connector into the Semi Rigid-Duct.
- 2 Thread the Duct to Exhaust Hood Connector to the other side of the Semi Rigid Duct ensuring that it faces the opposite direction as the Dryer to Duct Connector.
- **3** (A) Push the Dryer to Duct Connector onto the dryer exhaust outlet. This connector is secured to the dryer via pressure fit and does not require clamping.
  - (B) **NOTE:** Some dryers have a recessed exhaust outlet. If so, connect the Dryer Exhaust Extension Piece to the Dryer to Duct Connector before connecting to the dryer.
- 4 Stretch the Semi Rigid Duct to the required length to reach the existing duct work leading to the outdoors.
- **5** Insert the Duct to Exhaust Hood Connector into the existing duct work.
- Secure the connector to the existing duct work using the 4" metal clamp provided in this kit.
- **7** Push the dryer back into place.