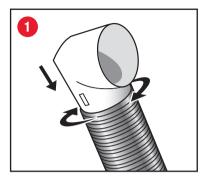

## INSTALLING THE HEAVY DUTY DRYER HOOK UP KIT:

- 1 Thread the Dryer to Duct Connector into the Semi Rigid-Duct.
- 2 Thread the Duct to Exhaust Hood Connector to the other side of the Semi Rigid Duct ensuring that it faces the opposite direction as the Dryer to Duct Connector.
- **3** (A) Push the Dryer to Duct Connector onto the dryer exhaust outlet. This connector is secured to the dryer via pressure fit and does not require clamping.
  - (B) **NOTE:** Some dryers have a recessed exhaust outlet. If so, connect the Dryer Exhaust Extension Piece to the Dryer to Duct Connector before connecting to the dryer.
- 4 Stretch the Semi Rigid Duct to the required length to reach the existing duct work leading to the outdoors.
- **5** Insert the Duct to Exhaust Hood Connector into the existing duct work.
- Secure the connector to the existing duct work using the 4" metal clamp provided in this kit.
- **7** Push the dryer back into place.