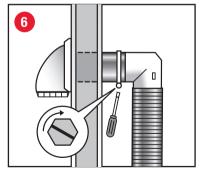

nnector to the other side of the Semi Rigid Duct ensuring that it faces the opposite direction as the Dryer to Duct Connector.
- **3** (A) Push the Dryer to Duct Connector onto the dryer exhaust outlet. This connector is secured to the dryer via pressure fit and does not require clamping.
  - (B) **NOTE:** Some dryers have a recessed exhaust outlet. If so, connect the Dryer Exhaust Extension Piece to the Dryer to Duct Connector before connecting to the dryer.
- 4 Stretch the Semi Rigid Duct to the required length to reach the existing duct work leading to the outdoors.
- **5** Insert the Duct to Exhaust Hood Connector into the existing duct work.
- Secure the connector to the existing duct work using the 4" metal clamp provided in this kit.
- **7** Push the dryer back into place.