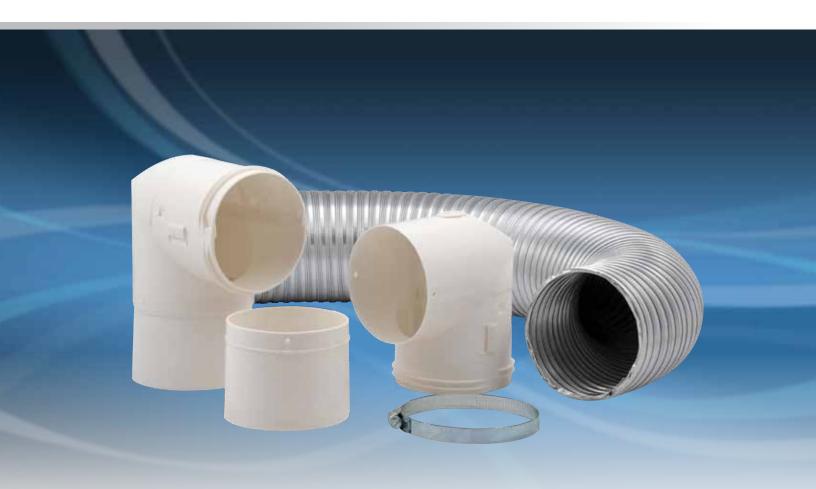

## **Dryer Hook-up Kit**

- All in one Heavy Duty Dryer Hook-up Kit is easy to install and meets or exceeds all dryer manufacturer specifications
- 4" x 8' UL 2158A listed and marked semi-rigid aluminum duct is 35% thicker than our standard aluminum duct
- Dryer to duct connector elbow, duct to vent hood connector elbow and extension collars are made of polypropylene containing fire retardant additive which meets UL94 V0 standard for flame resistance
- Both duct connectors thread easily on to the duct elminating the need for tools or clamps
- Contains one 4" steel galvanized worm drive clamp to connect vent hood collar to the elbow

## MATERIAL

- **Duct:** 4"x8' all aluminum semi-rigid UL 2158A listed and marked
- **Connectors:** Two polypropylene connectors and extenders with fire retardant additive. Meets UL94 V0 standard for flammability
- Clamp: 4" heavy duty galvanized steel