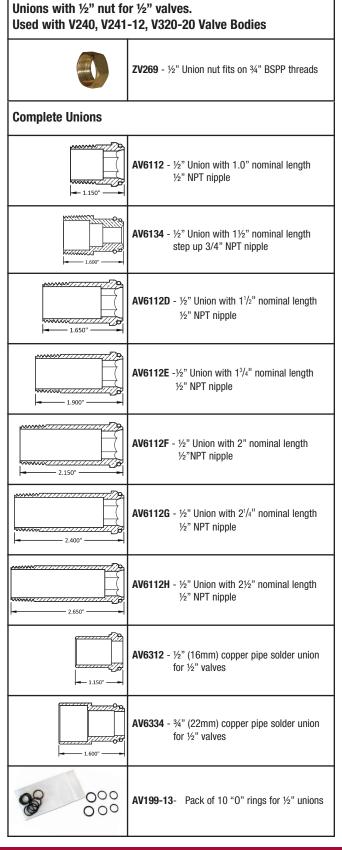

|
| Jsed with V241-34, V    | /345-34 Valve Bodies                                                                                                                                         |
| Jsed with V241-34, V    | /345-34 Valve Bodies                                                                                                                                         |
| Complete Unions         | ZV260 - ¾" nut fits on 1" BSPP threads  AV6534 - ¾" Union with 1¼" nominal length                                                                            |
| Complete Unions         | 7345-34 Valve Bodies  ZV260 - ¾" nut fits on 1" BSPP threads  AV6534 - ¾" Union with 1¼" nominal length ¾" nipple  AV6534F - ¾" Union with 2" nominal length |