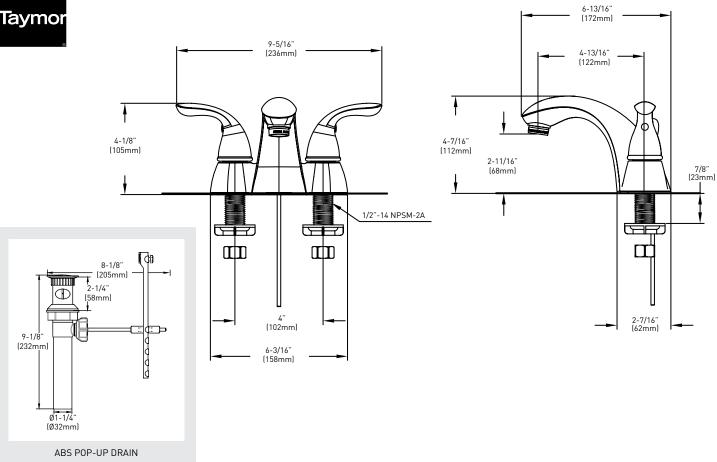

# 06-4682P / 06-4682PSN BATHROOM FAUCET

CRITICAL DIMENSIONS NOT TO SCALE

# MOUNTING

- DESIGNED TO INSTALL THROUGH 3 HOLES, 13/16" (21mm) MIN. DIA. WITH 4" (102mm) CENTERS, ON DECKS UP TO 7/8" (23mm)
- DESIGNED TO INSTALL MIN. 1-5/8" (42mm) FROM VALVE CENTERLINE TO BACK SPLASH

#### INLET

- 1/2"-14 NPSM THREADED MALE INLET SHANKS OPERATION
- QUARTER-TURN LEVER STYLE HANDLES
- OPERATES WITH LESS THAN 5 LBS. OF FORCE