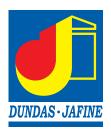

## Pro Max. Dryer Vent Kit

PROFESSIONAL SERIES

- Includes 4" x 8' ProFlex™ transition duct, 2 plastic adjustable clamps and a 4" ProMax™ exhaust hood
- Removable pest screen on ProMax<sup>™</sup> cap for easy cleaning of lint and debris
- Snug fit back draft damper has been redesigned for superior noise reduction
- Snap on aluminum pipe to cap assembly eliminates the need for lint trapping staples
- Cap can be painted to match the home's exterior
- UV resistant plastic protects cap from harmful effects of the sun