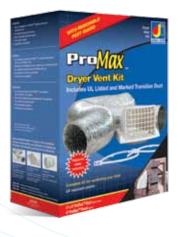

## Pro Max. Dryer Vent Kit

PROFESSIONAL SERIES







- Includes 4" x 8' ProFlex™ transition duct, 2 plastic adjustable clamps and a 4" ProMax™ exhaust hood
- Removable pest screen on ProMax<sup>™</sup> cap for easy cleaning of lint and debris
- Snug fit back draft damper has been redesigned for superior noise reduction
- Snap on aluminum pipe to cap assembly eliminates the need for lint trapping staples
- Cap can be painted to match the home's exterior
- UV resistant plastic protects cap from harmful effects of the sun

| Product Code | UPC Code<br>060672 | Size | Packaging                     | Pack Qty. | Pack Wt.<br>(lbs) | Pack Cube<br>(cu. ft.) |
|--------------|--------------------|------|-------------------------------|-----------|-------------------|------------------------|
| TD48PMKZW    | 268160             | 4"   | Retail Box /