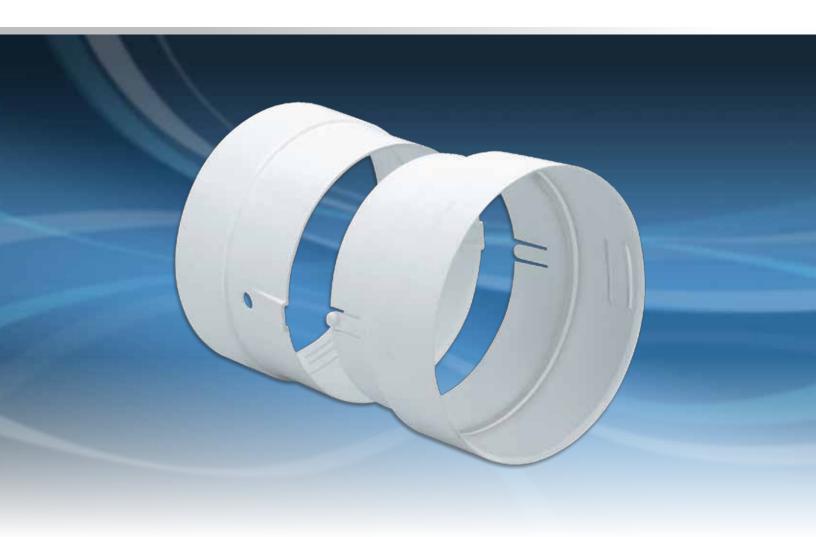

## **Lint Clean Out**

- Designed to connect two 4" pieces of duct together
- Provides an easy connect / disconnect system which allows quick access to the dryer duct for cleaning
- Threads onto duct for easy assembly
- No tools or clamps required

Material:PolypropyleneCollar Sizes:4"