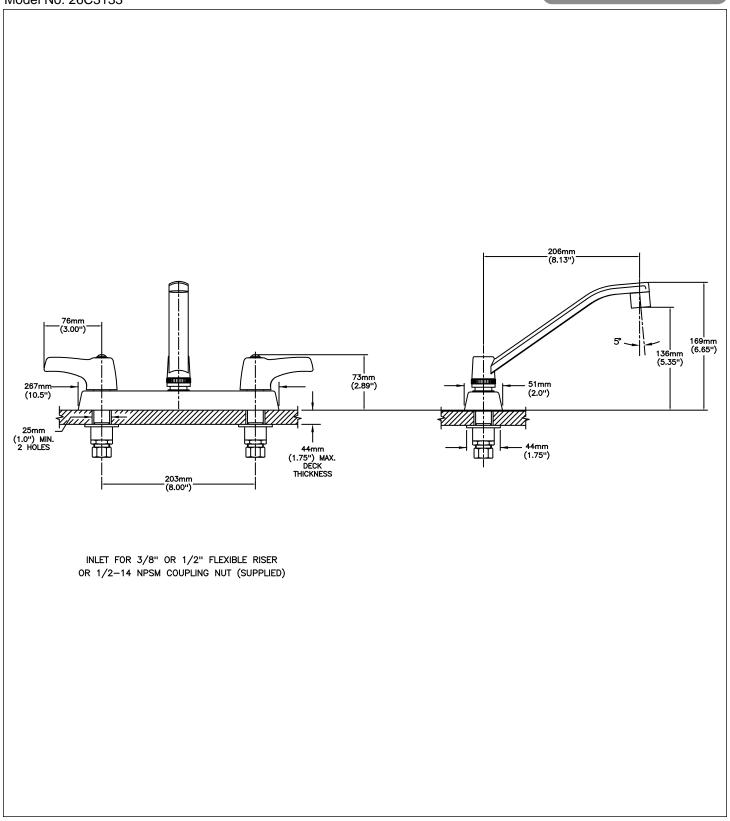

**Sink Faucet Deckmount** 

8" Deck- CER-TECK® ceramic structures

Model No: 26C3133

## **SPECIFICATION:**

- Heavy Duty Cast Brass sink faucet
- 203 mm (8") centers
- Two handle
- · Polished chrome plated finish
- Metal hold-down package
- CER-TECK® ceramic structures
- Spout#: 1 203mm (8") Wallform Swing Spout(S2)
- Outlet#: 3 Vandal Resistant Aerator Outlet- 1.5 GPM (5.7 L/min) Flow Rate at 60 psi- pressure compensating
- Handle#: 3 76 mm (3") Lever Blade Handles-ADA Compliant-Metal-Color indexed-Vandal Resistant screws

## **OPERATION:**

Not Available

(Dimensional drawing on following page)

Delta reserves the right (1) to make changes to specifications and materials, and (2) to change or discontinue models, both without notice or obligation. Dimensions are for reference. Measurement may vary plus or minus 6mm(0.25"). Mounting locations are suggested only. Check with local codes for requirements in your area. This spec was produced March 27, 2013.