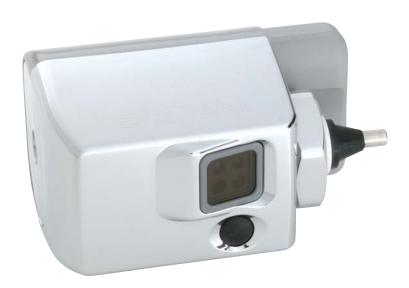

# Side Mount Operator

For Water Closets and Urinals

EBV-89A-M (Shown)

Sloan Valve Company, the leader of electronic plumbing fixtures, introduces their new *Side Mount Operator* – a side-mount-operated electronic flushing product for exposed diaphragm-style water closets and urinals.

## Sloan's *Side Mount Operator* gives you these extra features:

- Programmable automatic flushing systems
- Sensor-operated for touch-free performance
- Tempered Glass lens
- Adjustable infrared sensing
- Low battery light notification
- Courtesy flush button
- Chrome metal cover for easy cleaning
- Standard "C" batteries supplied

#### And benefits:

- Money savings two-minute installation
- Time savings no water shut off required for installation
- Improved hygiene
- Fixtures stay cleaner
- Quick battery replacement no need to shut off water
- Helps eliminate odors
- Increased water savings with electronics
- ADA compliant