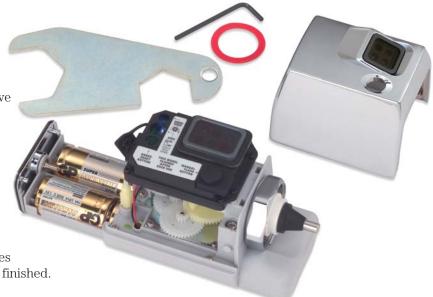

#### **Easy Installation**

For Water Closets
and Urinals
No water shut-off
required, simply remove
existing handle using
the supplied wrench,
place collar gasket
into collar nut and
place the unit on
the Flushometer and
tighten. Use the Allen
wrench to remove
battery compartment,
insert supplied batteries
and retighten – you're finished.

The unit will flash during its 7 minute start-up sequence. Thereafter, the LED will flash only 3 times after a 5-second delay to prevent needless flushes – another efficient way to save water.

Sloan...making electronic conversion easy.