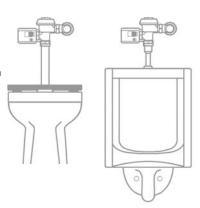

### Perfect for Sloan's line up of diaphragm Flushometers... ROYAL®, REGAL PRO® and REGAL®

Easily converts your manual Flushometer to modern water-saving electronics.

The EBV-89A offers a wide range of operation switches from normal, to water saver, to sanitary and stadium flush. The EBV-89A comes with a courtesy flush button and features an audio signal when batteries need to be replaced.

| Metal Cover                          | Code Number |  |
|--------------------------------------|-------------|--|
| EBV-89A-M for Water Closets, Urinals | 0325105     |  |
|                                      |             |  |

| Plastic Cover                        | <b>Code Number</b> |  |
|--------------------------------------|--------------------|--|
| EBV-89A-P for Water Closets, Urinals | 0325108            |  |

Note: For purposes of obtaining quantity pricing you can mix or match plastic and metal.