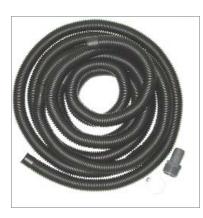

## **Sump Pump Discharge Kits**

**SPDK Series** 

## **SPDK Sump Pump Discharge Kits Feature:**

- 24 ft of heavy duty corrugated polyethylene tubing, with 8' cutting intervals.
- 1-1/4" or 1 1/2" full size plastic male adapter with stainless steel clamp.
- Individually packaged with instructions included.