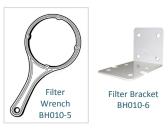

#### **FEATURES**

BH filter housings have the following features

- A unique double "O" ring design to ensure leakproof operation even under strenuous operating conditions.
- Pressure vent button for easy pressure venting during cartridge change
- Full 1" inlet/outlet ports
- Includes filter wrench to remove sump
- Powder coated steel Filter bracket