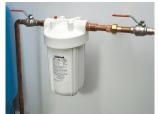

## **High Flow Filter Housings**

Rainfresh BH series filter housings are suitable for high flow or high sediment water applications. Manufactured to exacting industry standards, these all-polypropylene housings are an ideal choice for light commercial, residential and industrial applications.

Rainfresh BH series filter housings are available in 10" and 20" configurations and accept standard 10"x4½" and 20"x4.5" double-open end high-flow filter cartridges.