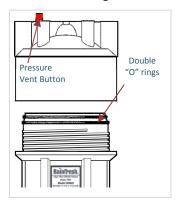

#### **FEATURES**

BH filter housings have the following features

- A unique double "O" ring design to ensure leakproof operation even under strenuous operating conditions.
- Pressure vent button for easy pressure venting during cartridge change
- Full 1" inlet/outlet ports
- Includes filter wrench to remove sump
- Powder coated steel Filter bracket