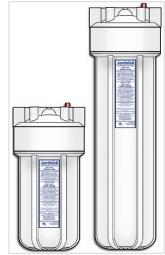

Rainfresh BH series filter housings are available in 10" and 20" configurations and accept standard 10"x4½" and 20"x4.5" double-open end high-flow filter cartridges.

#### **SPECIFICATIONS**

| MODEL | For Cartridge<br>(Dia x Length) | Inlet /<br>Outlet | Material of Construction | Max Flow<br>Rate* | Pressure<br>Drop at Max<br>Flow | Max Pressure<br>Psi (bar)** | Water<br>Temp Range |
|-------|---------------------------------|-------------------|--------------------------|-------------------|---------------------------------|-----------------------------|---------------------|
| BH010 | 4.5" x 10"                      | 1" FNPT           | Polypropylene            | 20 GPM            | < 5 psi                         | 100 (6.9 bar)               | 4°C - 37°C          |
| BH020 | 4.5" x 20"                      |                   | Polypropylene            | 40 GPM            | < 8 psi                         | 90 (6.2 bar)                | (39 - 100°F)        |