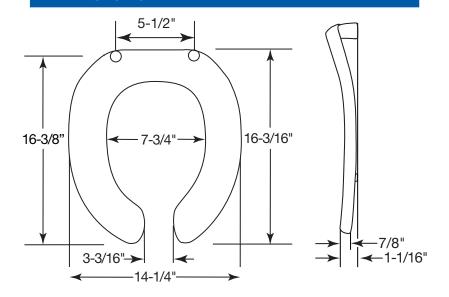

## DIMENSIONS:

Phone: 920-467-4621 | 800-558-7651 Fax: 920-467-8573

©2010 0B7012297

STA-TITE® COMMERCIAL FASTENING SYSTEM™