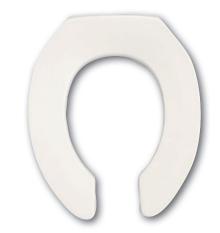

#### DESCRIPTION:

Open front less cover, round, heavy-duty, injection molded solid plastic toilet seat. Features two molded-in bumpers, non self sustaining (2055CT) or self-sustaining (2055SSCT) check hinges with non-corrosive 300 Series stainless steel posts and pintles and STA-TITE® Commercial Fastening System™. Seat contains DuraGuard® Antimicrobial Built-In Seat Protection™. This seat complies with American National Standard Z124.5 Toilet (Water Closet) Seats as a class Commercial Heavy Duty.

#### SPECIFICATIONS:

Size: Round Material: Plastic

Style: Open Front less Cover

Bumpers: Two

Hinges: Plastic Non Self-Sustaining (2055CT) or Self-

Sustaining (2055SSCT) with 300 Series Stainless

Steel Posts and Pintles