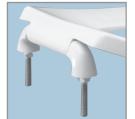

### SPECIFICATIONS:

Size: Round Material: Plastic

Style: Open Front less Cover

Bumpers: Two

Hinges: Plastic Non Self-Sustaining (955CT) or Self-

Sustaining (955SSCT) with 300 Series Stainless

**Steel Posts and Pintles** 

Fastening System: STA-TITE® Commercial Fastening System™

STA-TITE® Commercial Fastening System™

Non-Corrosive 300 Series Stainless Steel Posts and Pintles

PLASTIC HINGES WITH STAINLESS STEEL POSTS AND PINTLES