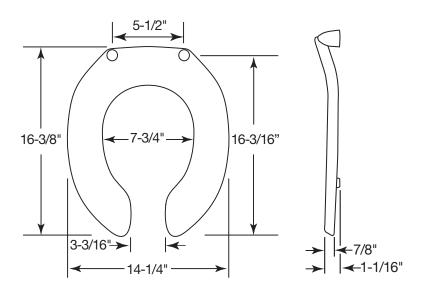

#### DIMENSIONS:

Phone: 920-467-4621 | 800-558-7651 Fax: 920-467-8573

©2010 0B7012282