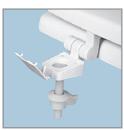

#### SPECIFICATIONS:

Size: Elongated Material: Plastic

Style: Closed Front with Cover

Bumpers: Four

Hinges: Plastic Top-Tite®

Fastening System: Non-Corrosive Bolts and Wing Nuts

**TOP-TITE® HINGES** 

NON-CORROSIVE BOLTS
AND WING NUTS

### FEATURES:

Fits Eljer® Emblem Bowls

**Top-Tite® Hinges** 

**Non-Corrosive Bolts and Wing Nuts** 