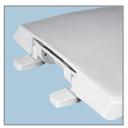

#### SPECIFICATIONS:

Size: Elongated Material: Plastic

Style: Closed Front with Cover

Bumpers: Four

Hinges: Plastic Top-Tite®

Fastening System: Non-Corrosive Bolts and Wing Nuts

**TOP-TITE® HINGES** 

NON-CORROSIVE BOLTS
AND WING NUTS

### FEATURES:

Fits Eljer® Emblem Bowls

**Top-Tite® Hinges** 

**Non-Corrosive Bolts and Wing Nuts** 