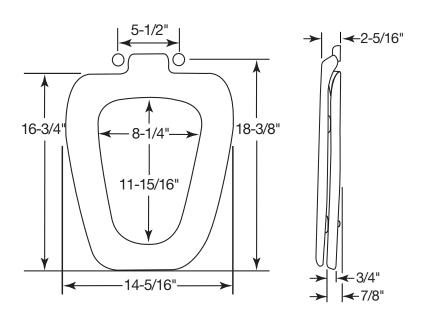

# RESIDENTIAL PLASTIC TOILET SEAT

MODEL #

COLOR #

## 1240205

#### DESCRIPTION:

Closed front with cover, elongated, injection molded solid plastic toilet seat made to fit Eljer® Emblem toilets. Features four molded-in bumpers, color-matched Top-Tite® hinges with non-corrosive, top-tightening bolts and wing nuts. This seat complies with American National Standard Z124.5 Toilet (Water Closet) Seats as a Class Residential.

#### SPECIFICATIONS:

Size: Elongated Material: Plastic

Style: Closed Front with Cover

Bumpers: Four

Hinges: Plastic Top-Tite®

Fastening System: Non-Corrosive Bolts and Wing Nuts



**TOP-TITE® HINGES** 



NON-CORROSIVE BOLTS
AND WING NUTS

### FEATURES:

Fits Eljer® Emblem Bowls

**Top-Tite® Hinges** 

**Non-Corrosive Bolts and Wing Nuts** 

#### DIMENSIONS:



Phone: 920-467-4621 | 800-558-7651 Fax: 920-467-8573