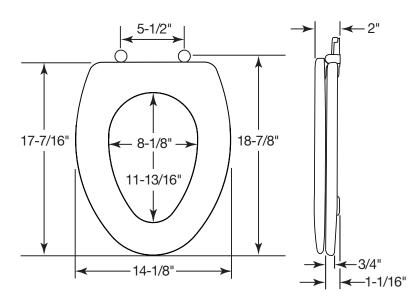

## SPECIFICATIONS:

Size: Elongated

Material: Molded Wood

Style: Closed Front with Cover

Bumpers: Two

Hinges: Plastic Easy•Clean & Change™
Fastening System: Non-Corrosive Bolts and Wing Nuts

#### DIMENSIONS:

EASY REMOVAL OF SEAT FOR THOROUGH CLEANING

NON-CORROSIVE BOLTS AND WING NUTS

Phone: 920-467-4621 | 800-558-7651 Fax: 920-467-8573