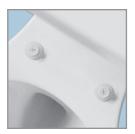

#### DESCRIPTION:

Closed front with cover, elongated, molded wood, multi-coat enamel finish toilet seat. Features two color-matched bumpers, color-matched Easy•Clean & Change $^{\text{TM}}$  hinges with non-corrosive, top-tightening bolts and wing nuts.

## SPECIFICATIONS:

Size: Elongated

Material: Molded Wood

Style: Closed Front with Cover

Bumpers: Two

Hinges: Plastic Easy•Clean & Change™
Fastening System: Non-Corrosive Bolts and Wing Nuts