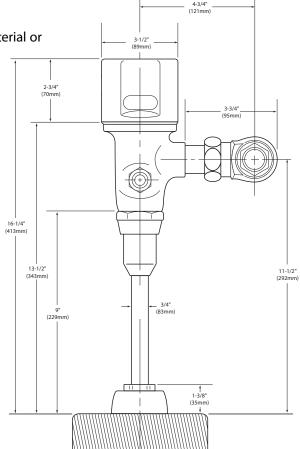

ry powered (4) standard AA (included) Average battery life 250,000 cycles
- Self-diagnostic electronics
- Piston flushing mechanism
- Self cleaning filter system
- Low battery indicator light

## **FLOW**

- Operating pressures 10 to 125 psi
- 1.0 gpf (gallons per flush)
- 24 hour sentinel flush
- Manual override button

#### **VALVES**

- 3/4" IPS angle stop (vandal resistant)
- Adjustable installation (left or right connection)

#### **STANDARDS**

Third party certified by IAPMO and CSA to meet ASME A112.19.2M and all applicable requirements referenced therein and complies with requirements of **ASSE 1037** 

ADA 🖶

## **WARRANTY**

Warranted for 5 years against material or manufacture defects.

# Specifications



3/4" Battery Powered Exposed Style **Urinal Flush Valve** 

Model: 8312



## **CRITICAL DIMENSIONS**

(DO NOT SCALE)