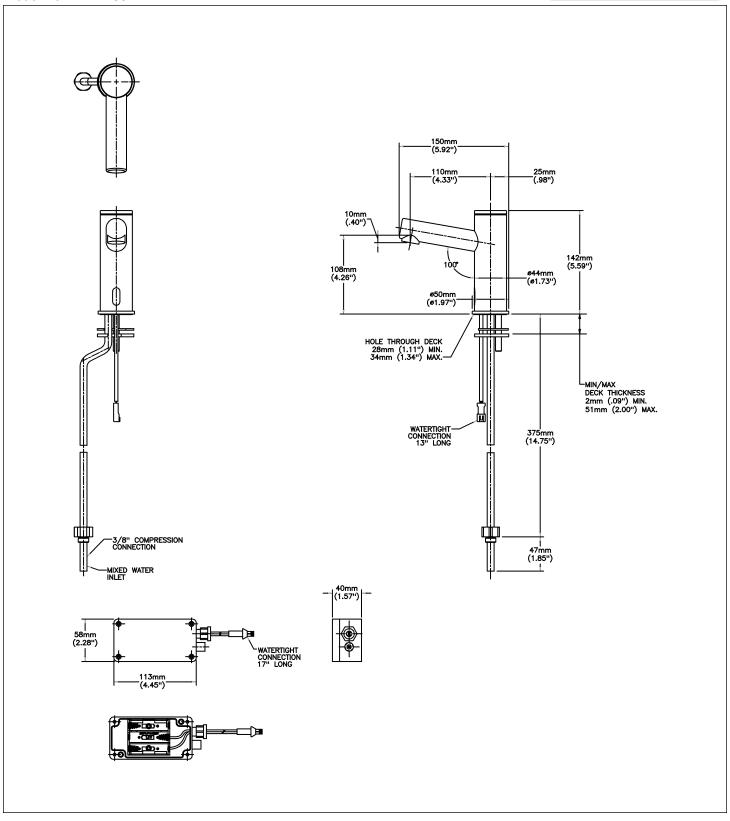

## **OPERATION:**

- Sensing range: Factory set to 8.6" (220mm), adjustable from 3.15" to 11.8" (80mm to 300mm)
- Maximum run time: 90 seconds, adjustable with remote control

(Dimensional drawing on following page)

Delta reserves the right (1) to make changes to specifications and materials, and (2) to change or discontinue models, both without notice or obligation. Dimensions are for reference. Measurement may vary plus or minus 6mm(0.25"). Mounting locations are suggested only. Check with local codes for requirements in your area. This spec was produced February 01, 2013.