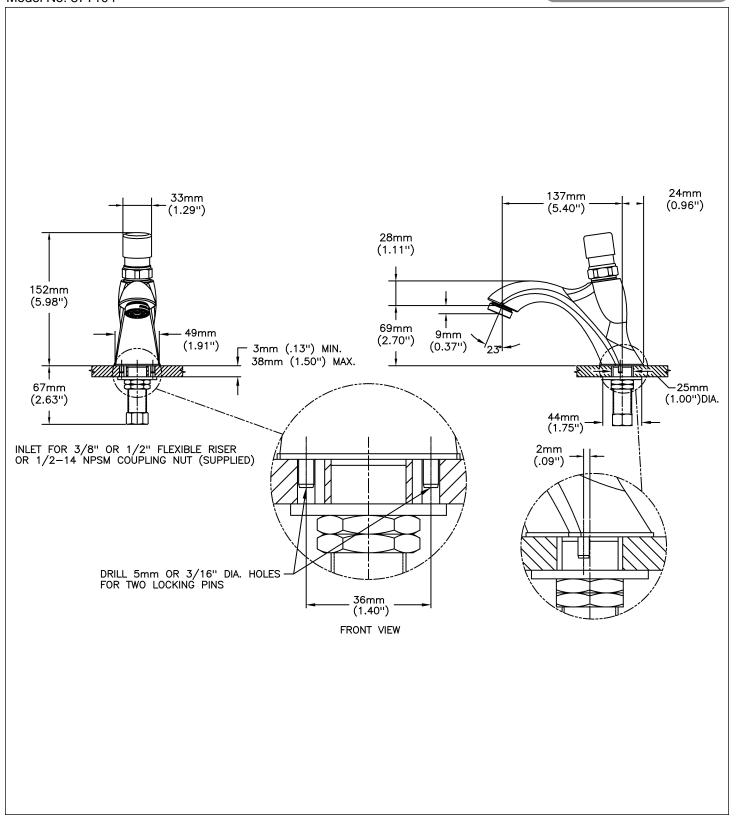

## **Metering Faucets**

Single hole mount push button metering faucet (replaces 86T104)

**Model No: 87T104** 

**COMPLIES WITH:** 

- CSA certified.
- Complies to ASME Standard A112.18.1.
- EPA 1992 Compliant-Total flow not to exceed 0.25 gal. per handle activation
- (Contact Delta Representative for State and/or Local Approvals)

## SPECIFICATION:

- Heavy Duty Cast Brass single hole mount faucet
- Polished chrome plate finish
- · Vandal resistant brass PUSH button handle activator
- Delta® metering slow close cartridge
- Two body mounted stainless steel anti-rotation locking pins
- Vandal resistant spout outlet
- Total Flow NOT to exceed 0.25 gallons per handle activation

## **OPERATION:**

Not Available

(Dimensional drawing on following page)

Delta reserves the right (1) to make changes to specifications and materials, and (2) to change or discontinue models, both without notice or obligation. Dimensions are for reference. Measurement may vary plus or minus 6mm(0.25"). Mounting locations are suggested only. Check with local codes for requirements in your area. This spec was produced January 28, 2013.