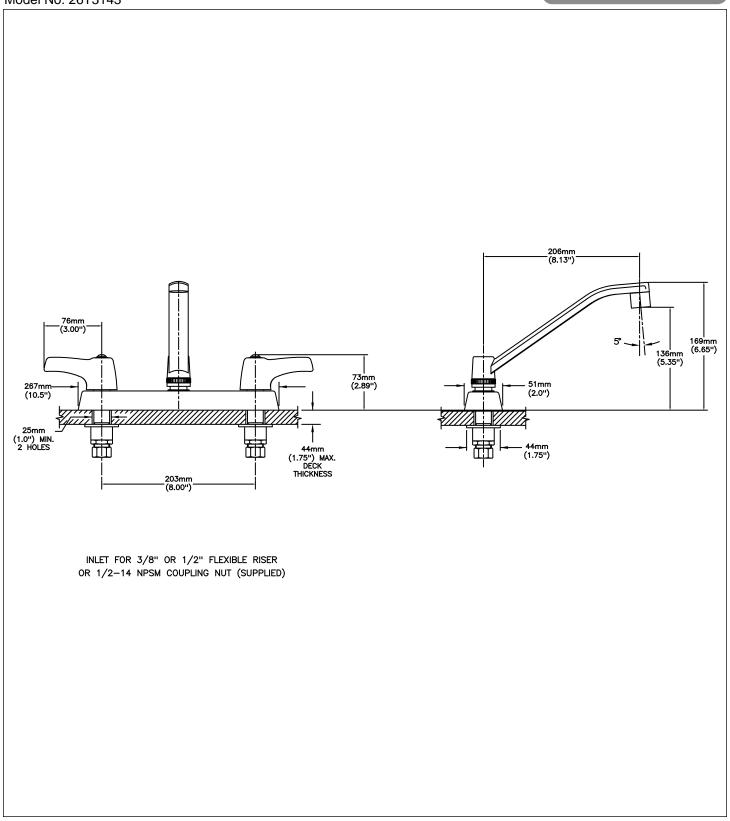

**Sink Faucet Deckmount** 

8" Deck- TUF-TECK® compression structures

Model No: 26T3143

## **SPECIFICATION:**

- Heavy Duty Cast Brass sink faucet
- 203 mm (8") centers
- Two handle
- · Polished chrome plated finish
- Metal hold-down package
- TUF-TECK® compression structures
- 90% flow with first 1/4 turn of operation
- Positive shutoff even in poor water conditions
- Spout#: 1 203mm (8") Wallform Swing Spout(S2)
  Outlet#: 4 Standard 1.5 USGPM (5.7 L/Min) Flow Control Aerator
- Handle#: 3 76 mm (3") Lever Blade Handles-ADA Compliant-Metal-Color indexed-Vandal Resistant screws

## **OPERATION:**

Not Available

(Dimensional drawing on following page)

Delta reserves the right (1) to make changes to specifications and materials, and (2) to change or discontinue models, both without notice or obligation. Dimensions are for reference. Measurement may vary plus or minus 6mm(0.25"). Mounting locations are suggested only. Check with local codes for requirements in your area. This spec was produced January 09, 2013.