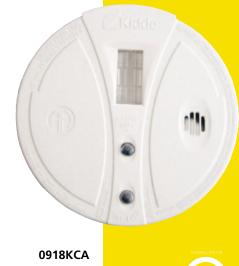

## Smoke Alarm with Safety Light

Smoke alarms should be placed on every level of your home and in bedrooms for maximum protection.

## Features:

- Ionization Technology Better at detecting fast flaming fires.
- **Battery Powered** 9V battery included. Easy installation no wiring required.
- Test Button Tests circuitry and verifies alarm operation.
- Hush<sup>®</sup> Button Quickly silences nuisance alarms.
- Safety Light Illuminates an exit route to safety.
- Low Battery Indicator Warning chirp sounds when battery needs replacement.
- Special mounting bracket included Allows for fast installation.