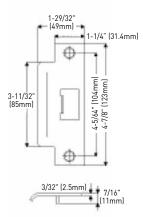

## **INSTALLATION FEATURES**

- CAN BE INSTALLED ON 2-3/4" (70mm) BACKSET PREPS
- CAN BE USED ON DOOR WIDTHS FROM 1-3/8" (35mm) TO 2" (51mm) IN THICKNESS

# **LEVERSET**

BUILDER PACK

5-3/64" (128 mm)

Taymor

**COMMERCIAL LOCKS - 32 SERIES** 

2" to 1-3/8" (51mm to 35 mm)

3-11/32" (85 mm)

**DEAD LATCH** 

#### **ASA STRIKE**

27/32" (21.5mm)

|                       | 2-3/8" (73 mm) (73 mm)                                                                                                                                                                                                                                                                                                                                                                                                                                                                           | P. •                          | 3/32 (2.31111)              | 7/16"<br>(11mm) |
|-----------------------|--------------------------------------------------------------------------------------------------------------------------------------------------------------------------------------------------------------------------------------------------------------------------------------------------------------------------------------------------------------------------------------------------------------------------------------------------------------------------------------------------|-------------------------------|-----------------------------|-----------------|
| Indicates rigid lever | CITADEL LEVERSET - BUILDER PACK [28.2mm] 1/2" [12.7mm] GRADE 2 HEAVY DUTY CYLINDRICAL                                                                                                                                                                                                                                                                                                                                                                                                            | <b>C26</b><br>POLISHED CHROME | C26D<br>SATIN CHROME        | CASE<br>PACK    |
|                       | PASSAGE - HALL/CLOSET LEVERSET • LATCH OPERATED BY TRIM EITHER SIDE AT ALL TIMES.                                                                                                                                                                                                                                                                                                                                                                                                                | 32-5510C26                    | 32-5510C26D                 | 6               |
|                       | PRIVACY - RESTROOM LEVERSET (INSIDE PUSH BUTTON)  • LATCH OPERATED BY TRIM EITHER SIDE.  • OUTSIDE TRIM LOCKED BY PUSH BUTTON INSIDE.  • OUTSIDE TRIM UNLOCKED BY EMERGENCY RELEASE OUTSIDE.  • OUTSIDE TRIM UNLOCKED BY TRIM INSIDE.  • INSIDE TRIM ALWAYS UNLOCKED.                                                                                                                                                                                                                            | 32-5540C26                    | 32-5540C26D                 | 6               |
|                       | DUMMY  • USED AS PULL OR MATCHING TRIM ON ONE SIDE OF DOOR.                                                                                                                                                                                                                                                                                                                                                                                                                                      | 32-5593C26                    | 32-5593C26D                 | 12              |
|                       | COMMUNICATING PASSAGE  • DEADLOCKING LATCH OPERATED BY INSIDE TRIM.  • BLANK PLATE OUTSIDE.                                                                                                                                                                                                                                                                                                                                                                                                      | 32-5525C26                    | 32-5525C26D                 | 6               |
|                       | ENTRY - ENTRANCE/OFFICE LEVERSET (INSIDE TURN BUTTON)  • DEADLOCKING LATCH OPERATED BY TRIM EITHER SIDE, EXCEPT WHEN INSIDE TURN BUTTON IS PUSHED IN.  • INSIDE TRIM ALWAYS OPERATES LATCH.  WHEN INSIDE TURN BUTTON IS PUSHED IN  • KEY OUTSIDE RELEASES PUSH BUTTON, UNLOCKING OUTSIDE TRIM.  • OPERATING INSIDE TRIM RELEASES PUSH BUTTON, UNLOCKING OUTSIDE TRIM.  WHEN INSIDE TURN BUTTON IS PUSHED IN AND TURNED  • DEADLOCKING LATCH RETRACTED BY KEY OUTSIDE BUT OUTSIDE REMAINS LOCKED. | 32-5553C26                    | 32-5553C26D                 | 6               |
|                       | CLASSROOM  • DEADLOCKING LATCH OPERATED BY TRIM EITHER SIDE, EXCEPT WHEN OUTSIDE TRIM LOCKED BY KEY OUTSIDE.  • OUTSIDE TRIM LOCKED OR UNLOCKED BY KEY OUTSIDE.  • WHEN OUTSIDE TRIM LOCKED, LATCH BOLT OPERATED BY TRIM INSIDE.  • INSIDE TRIM ALWAYS UNLOCKED.                                                                                                                                                                                                                                 | 32-5570C26                    | 32-5570C26D                 | 6               |
|                       | STOREROOM  • DEADLOCKING LATCH RETRACTED BY KEY OUTSIDE.  • DEADLOCKING LATCH OPERATED BY TRIM INSIDE.  • OUTSIDE TRIM ALWAYS INOPERABLE.  • INSIDE TRIM ALWAYS UNLOCKED.  STOREROOM  • WITH CLUTCH MECHANISM.                                                                                                                                                                                                                                                                                   | 32-5580C26<br>32-C5580C26     | 32-5580C26D<br>32-C5580C26D | 6               |
| D                     | INSTITUTION  • DEADLOCKING LATCH OPERATED BY KEY FROM EITHER SIDE.  • BOTH LEVERS ALWAYS INOPERABLE.                                                                                                                                                                                                                                                                                                                                                                                             | 32-5582C26                    | 32-5582C26D                 | 6               |