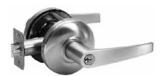

# **COMMERCIAL LOCKS - 32 SERIES**

LEVERSET BUILDER PACK

PASSAGE HALL/CLOSET

PRIVACY RESTROOM INSIDE PUSH BUTTON

**DUMMY** LEVER

COMMUNICATING PASSAGE HALL/CLOSET

ENTRY ENTRANCE/OFFICE INSIDE TURN BUTTON

**CLASSROOM** 

#### **ASA STRIKE**

27/32" (21.5mm)

|                       | 2-3/8" (73 mm) (73 mm)                                                                                                                                                                                                                                                                                                                                                                                                                                                                           | P. •                          | 3/32 (2.31111)              | 7/16"<br>(11mm) |
|-----------------------|--------------------------------------------------------------------------------------------------------------------------------------------------------------------------------------------------------------------------------------------------------------------------------------------------------------------------------------------------------------------------------------------------------------------------------------------------------------------------------------------------|-------------------------------|-----------------------------|-----------------|
| Indicates rigid lever | CITADEL LEVERSET - BUILDER PACK [28.2mm] 1/2" [12.7mm] GRADE 2 HEAVY DUTY CYLINDRICAL                                                                                                                                                                                                                                                                                                                                                                                                            | <b>C26</b><br>POLISHED CHROME | C26D<br>SATIN CHROME        | CASE<br>PACK    |
|                       | PASSAGE - HALL/CLOSET LEVERSET • LATCH OPERATED BY TRIM EITHER SIDE AT ALL TIMES.                                                                                                                                                                                                                                                                                                                                                                                                                | 32-5510C26                    | 32-5510C26D                 | 6               |
|                       | PRIVACY - RESTROOM LEVERSET (INSIDE PUSH BUTTON)  • LATCH OPERATED BY TRIM EITHER SIDE.  • OUTSIDE TRIM LOCKED BY PUSH BUTTON INSIDE.  • OUTSIDE TRIM UNLOCKED BY EMERGENCY RELEASE OUTSIDE.  • OUTSIDE TRIM UNLOCKED BY TRIM INSIDE.  • INSIDE TRIM ALWAYS UNLOCKED.                                                                                                                                                                                                                            | 32-5540C26                    | 32-5540C26D                 | 6               |
|                       | DUMMY  • USED AS PULL OR MATCHING TRIM ON ONE SIDE OF DOOR.                                                                                                                                                                                                                                                                                                                                                                                                                                      | 32-5593C26                    | 32-5593C26D                 | 12              |
|                       | COMMUNICATING PASSAGE  • DEADLOCKING LATCH OPERATED BY INSIDE TRIM.  • BLANK PLATE OUTSIDE.                                                                                                                                                                                                                                                                                                                                                                                                      | 32-5525C26                    | 32-5525C26D                 | 6               |
|                       | ENTRY - ENTRANCE/OFFICE LEVERSET (INSIDE TURN BUTTON)  • DEADLOCKING LATCH OPERATED BY TRIM EITHER SIDE, EXCEPT WHEN INSIDE TURN BUTTON IS PUSHED IN.  • INSIDE TRIM ALWAYS OPERATES LATCH.  WHEN INSIDE TURN BUTTON IS PUSHED IN  • KEY OUTSIDE RELEASES PUSH BUTTON, UNLOCKING OUTSIDE TRIM.  • OPERATING INSIDE TRIM RELEASES PUSH BUTTON, UNLOCKING OUTSIDE TRIM.  WHEN INSIDE TURN BUTTON IS PUSHED IN AND TURNED  • DEADLOCKING LATCH RETRACTED BY KEY OUTSIDE BUT OUTSIDE REMAINS LOCKED. | 32-5553C26                    | 32-5553C26D                 | 6               |
|                       | CLASSROOM  • DEADLOCKING LATCH OPERATED BY TRIM EITHER SIDE, EXCEPT WHEN OUTSIDE TRIM LOCKED BY KEY OUTSIDE.  • OUTSIDE TRIM LOCKED OR UNLOCKED BY KEY OUTSIDE.  • WHEN OUTSIDE TRIM LOCKED, LATCH BOLT OPERATED BY TRIM INSIDE.  • INSIDE TRIM ALWAYS UNLOCKED.                                                                                                                                                                                                                                 | 32-5570C26                    | 32-5570C26D                 | 6               |
|                       | STOREROOM  • DEADLOCKING LATCH RETRACTED BY KEY OUTSIDE.  • DEADLOCKING LATCH OPERATED BY TRIM INSIDE.  • OUTSIDE TRIM ALWAYS INOPERABLE.  • INSIDE TRIM ALWAYS UNLOCKED.  STOREROOM  • WITH CLUTCH MECHANISM.                                                                                                                                                                                                                                                                                   | 32-5580C26<br>32-C5580C26     | 32-5580C26D<br>32-C5580C26D | 6               |
| D                     | INSTITUTION  • DEADLOCKING LATCH OPERATED BY KEY FROM EITHER SIDE.  • BOTH LEVERS ALWAYS INOPERABLE.                                                                                                                                                                                                                                                                                                                                                                                             | 32-5582C26                    | 32-5582C26D                 | 6               |