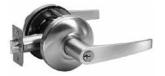

# **COMMERCIAL LOCKS - 32 SERIES**

LEVERSET BUILDER PACK

PASSAGE HALL/CLOSET

PRIVACY RESTROOM INSIDE PUSH BUTTON

**DUMMY** LEVER

COMMUNICATING PASSAGE HALL/CLOSET

ENTRY ENTRANCE/OFFICE INSIDE TURN BUTTON

**CLASSROOM** 

#### **ASA STRIKE**

27/32" (21.5mm)

|                       | 2-3/8" (73 mm) (73 mm)                                                                                                                                                                                                                                                                                                                                                                                                                                                                           | P. •                          | 3/32 (2.31111)              | 7/16"<br>(11mm) |
|-----------------------|--------------------------------------------------------------------------------------------------------------------------------------------------------------------------------------------------------------------------------------------------------------------------------------------------------------------------------------------------------------------------------------------------------------------------------------------------------------------------------------------------|-------------------------------|-----------------------------|-----------------|
| Indicates rigid lever | CITADEL LEVERSET - BUILDER PACK [28.2mm] 1/2" [12.7mm] GRADE 2 HEAVY DUTY CYLINDRICAL                                                                                                                                                                                                                                                                                                                                                                                                            | <b>C26</b><br>POLISHED CHROME | C26D<br>SATIN CHROME        | CASE<br>PACK    |
|                       | PASSAGE - HALL/CLOSET LEVERSET • LATCH OPERATED BY TRIM EITHER SIDE AT ALL TIMES.                                                                                                                                                                                                                                                                                                                                                                                                                | 32-5510C26                    | 32-5510C26D                 | 6               |
|                       | PRIVACY - RESTROOM LEVERSET (INSIDE PUSH BUTTON)  • LATCH OPERATED BY TRIM EITHER SIDE.  • OUTSIDE TRIM LOCKED BY PUSH BUTTON INSIDE.  • OUTSIDE TRIM UNLOCKED BY EMERGENCY RELEASE OUTSIDE.  • OUTSIDE TRIM UNLOCKED BY TRIM INSIDE.  • INSIDE TRIM ALWAYS UNLOCKED.                                                                                                                                                                                                                            | 32-5540C26                    | 32-5540C26D                 | 6               |
|                       | DUMMY  • USED AS PULL OR MATCHING TRIM ON ONE SIDE OF DOOR.                                                                                                                                                                                                                                                                                                                                                                                                                                      | 32-5593C26                    | 32-5593C26D                 | 12              |
|                       | COMMUNICATING PASSAGE  • DEADLOCKING LATCH OPERATED BY INSIDE TRIM.  • BLANK PLATE OUTSIDE.                                                                                                                                                                                                                                                                                                                                                                                                      | 32-5525C26                    | 32-5525C26D                 | 6               |
|                       | ENTRY - ENTRANCE/OFFICE LEVERSET (INSIDE TURN BUTTON)  • DEADLOCKING LATCH OPERATED BY TRIM EITHER SIDE, EXCEPT WHEN INSIDE TURN BUTTON IS PUSHED IN.  • INSIDE TRIM ALWAYS OPERATES LATCH.  WHEN INSIDE TURN BUTTON IS PUSHED IN  • KEY OUTSIDE RELEASES PUSH BUTTON, UNLOCKING OUTSIDE TRIM.  • OPERATING INSIDE TRIM RELEASES PUSH BUTTON, UNLOCKING OUTSIDE TRIM.  WHEN INSIDE TURN BUTTON IS PUSHED IN AND TURNED  • DEADLOCKING LATCH RETRACTED BY KEY OUTSIDE BUT OUTSIDE REMAINS LOCKED. | 32-5553C26                    | 32-5553C26D                 | 6               |
|                       | CLASSROOM  • DEADLOCKING LATCH OPERATED BY TRIM EITHER SIDE, EXCEPT WHEN OUTSIDE TRIM LOCKED BY KEY OUTSIDE.  • OUTSIDE TRIM LOCKED OR UNLOCKED BY KEY OUTSIDE.  • WHEN OUTSIDE TRIM LOCKED, LATCH BOLT OPERATED BY TRIM INSIDE.  • INSIDE TRIM ALWAYS UNLOCKED.                                                                                                                                                                                                                                 | 32-5570C26                    | 32-5570C26D                 | 6               |
|                       | STOREROOM  • DEADLOCKING LATCH RETRACTED BY KEY OUTSIDE.  • DEADLOCKING LATCH OPERATED BY TRIM INSIDE.  • OUTSIDE TRIM ALWAYS INOPERABLE.  • INSIDE TRIM ALWAYS UNLOCKED.  STOREROOM  • WITH CLUTCH MECHANISM.                                                                                                                                                                                                                                                                                   | 32-5580C26<br>32-C5580C26     | 32-5580C26D<br>32-C5580C26D | 6               |
| D                     | INSTITUTION  • DEADLOCKING LATCH OPERATED BY KEY FROM EITHER SIDE.  • BOTH LEVERS ALWAYS INOPERABLE.                                                                                                                                                                                                                                                                                                                                                                                             | 32-5582C26                    | 32-5582C26D                 | 6               |