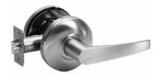

# **COMMERCIAL LOCKS - 32 SERIES**

LEVERSET BUILDER PACK

PASSAGE HALL/CLOSET

PRIVACY RESTROOM INSIDE PUSH BUTTON

**DUMMY** LEVER

COMMUNICATING PASSAGE HALL/CLOSET

ENTRY ENTRANCE/OFFICE INSIDE TURN BUTTON

**CLASSROOM** 

#### **ASA STRIKE**

27/32" (21.5mm)

|                       | 2-3/8" (73 mm) (73 mm)                                                                                                                                                                                                                                                                                                                                                                                                                                                                           | P. •                          | 3/32 (2.31111)              | 7/16"<br>(11mm) |
|-----------------------|--------------------------------------------------------------------------------------------------------------------------------------------------------------------------------------------------------------------------------------------------------------------------------------------------------------------------------------------------------------------------------------------------------------------------------------------------------------------------------------------------|-------------------------------|-----------------------------|-----------------|
| Indicates rigid lever | CITADEL LEVERSET - BUILDER PACK [28.2mm] 1/2" [12.7mm] GRADE 2 HEAVY DUTY CYLINDRICAL                                                                                                                                                                                                                                                                                                                                                                                                            | <b>C26</b><br>POLISHED CHROME | C26D<br>SATIN CHROME        | CASE<br>PACK    |
|                       | PASSAGE - HALL/CLOSET LEVERSET • LATCH OPERATED BY TRIM EITHER SIDE AT ALL TIMES.                                                                                                                                                                                                                                                                                                                                                                                                                | 32-5510C26                    | 32-5510C26D                 | 6               |
|                       | PRIVACY - RESTROOM LEVERSET (INSIDE PUSH BUTTON)  • LATCH OPERATED BY TRIM EITHER SIDE.  • OUTSIDE TRIM LOCKED BY PUSH BUTTON INSIDE.  • OUTSIDE TRIM UNLOCKED BY EMERGENCY RELEASE OUTSIDE.  • OUTSIDE TRIM UNLOCKED BY TRIM INSIDE.  • INSIDE TRIM ALWAYS UNLOCKED.                                                                                                                                                                                                                            | 32-5540C26                    | 32-5540C26D                 | 6               |
|                       | DUMMY  • USED AS PULL OR MATCHING TRIM ON ONE SIDE OF DOOR.                                                                                                                                                                                                                                                                                                                                                                                                                                      | 32-5593C26                    | 32-5593C26D                 | 12              |
|                       | COMMUNICATING PASSAGE  • DEADLOCKING LATCH OPERATED BY INSIDE TRIM.  • BLANK PLATE OUTSIDE.                                                                                                                                                                                                                                                                                                                                                                                                      | 32-5525C26                    | 32-5525C26D                 | 6               |
|                       | ENTRY - ENTRANCE/OFFICE LEVERSET (INSIDE TURN BUTTON)  • DEADLOCKING LATCH OPERATED BY TRIM EITHER SIDE, EXCEPT WHEN INSIDE TURN BUTTON IS PUSHED IN.  • INSIDE TRIM ALWAYS OPERATES LATCH.  WHEN INSIDE TURN BUTTON IS PUSHED IN  • KEY OUTSIDE RELEASES PUSH BUTTON, UNLOCKING OUTSIDE TRIM.  • OPERATING INSIDE TRIM RELEASES PUSH BUTTON, UNLOCKING OUTSIDE TRIM.  WHEN INSIDE TURN BUTTON IS PUSHED IN AND TURNED  • DEADLOCKING LATCH RETRACTED BY KEY OUTSIDE BUT OUTSIDE REMAINS LOCKED. | 32-5553C26                    | 32-5553C26D                 | 6               |
|                       | CLASSROOM  • DEADLOCKING LATCH OPERATED BY TRIM EITHER SIDE, EXCEPT WHEN OUTSIDE TRIM LOCKED BY KEY OUTSIDE.  • OUTSIDE TRIM LOCKED OR UNLOCKED BY KEY OUTSIDE.  • WHEN OUTSIDE TRIM LOCKED, LATCH BOLT OPERATED BY TRIM INSIDE.  • INSIDE TRIM ALWAYS UNLOCKED.                                                                                                                                                                                                                                 | 32-5570C26                    | 32-5570C26D                 | 6               |
|                       | STOREROOM  • DEADLOCKING LATCH RETRACTED BY KEY OUTSIDE.  • DEADLOCKING LATCH OPERATED BY TRIM INSIDE.  • OUTSIDE TRIM ALWAYS INOPERABLE.  • INSIDE TRIM ALWAYS UNLOCKED.  STOREROOM  • WITH CLUTCH MECHANISM.                                                                                                                                                                                                                                                                                   | 32-5580C26<br>32-C5580C26     | 32-5580C26D<br>32-C5580C26D | 6               |
| D                     | INSTITUTION  • DEADLOCKING LATCH OPERATED BY KEY FROM EITHER SIDE.  • BOTH LEVERS ALWAYS INOPERABLE.                                                                                                                                                                                                                                                                                                                                                                                             | 32-5582C26                    | 32-5582C26D                 | 6               |