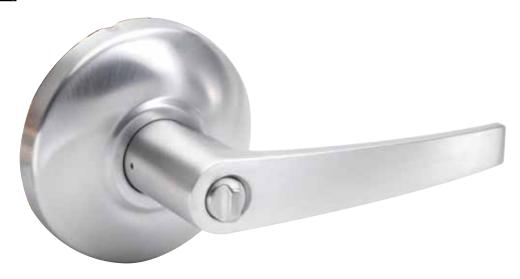

# **CITADEL**

# **COMMERCIAL LOCKS - 32 SERIES**

LEVERSET BUILDER PACK

PASSAGE HALL/CLOSET

PRIVACY RESTROOM INSIDE PUSH BUTTON

**DUMMY** LEVER

COMMUNICATING PASSAGE HALL/CLOSET

ENTRY ENTRANCE/OFFICE INSIDE TURN BUTTON

**CLASSROOM** 

# **LEVERSET**

BUILDER PACK

5-3/64" (128 mm)

Taymor

**COMMERCIAL LOCKS - 32 SERIES** 

2" to 1-3/8" (51mm to 35 mm)

3-11/32" (85 mm)

**DEAD LATCH** 