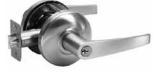

# **COMMERCIAL LOCKS - 32 SERIES**

LEVERSET BUILDER PACK

PASSAGE HALL/CLOSET

PRIVACY RESTROOM INSIDE PUSH BUTTON

**DUMMY** LEVER

COMMUNICATING PASSAGE HALL/CLOSET

ENTRY ENTRANCE/OFFICE INSIDE TURN BUTTON

**CLASSROOM** 

#### **ASA STRIKE**

27/32" (21.5mm)

|                       | 2-3/8" (73 mm) (73 mm)                                                                                                                                                                                                                                                                                                                                                                                                                                                                           | P. •                          | 3/32 (2.31111)              | 7/16"<br>(11mm) |
|-----------------------|--------------------------------------------------------------------------------------------------------------------------------------------------------------------------------------------------------------------------------------------------------------------------------------------------------------------------------------------------------------------------------------------------------------------------------------------------------------------------------------------------|-------------------------------|-----------------------------|-----------------|
| Indicates rigid lever | CITADEL LEVERSET - BUILDER PACK [28.2mm] 1/2" [12.7mm] GRADE 2 HEAVY DUTY CYLINDRICAL                                                                                                                                                                                                                                                                                                                                                                                                            | <b>C26</b><br>POLISHED CHROME | C26D<br>SATIN CHROME        | CASE<br>PACK    |
|                       | PASSAGE - HALL/CLOSET LEVERSET • LATCH OPERATED BY TRIM EITHER SIDE AT ALL TIMES.                                                                                                                                                                                                                                                                                                                                                                                                                | 32-5510C26                    | 32-5510C26D                 | 6               |
|                       | PRIVACY - RESTROOM LEVERSET (INSIDE PUSH BUTTON)  • LATCH OPERATED BY TRIM EITHER SIDE.  • OUTSIDE TRIM LOCKED BY PUSH BUTTON INSIDE.  • OUTSIDE TRIM UNLOCKED BY EMERGENCY RELEASE OUTSIDE.  • OUTSIDE TRIM UNLOCKED BY TRIM INSIDE.  • INSIDE TRIM ALWAYS UNLOCKED.                                                                                                                                                                                                                            | 32-5540C26                    | 32-5540C26D                 | 6               |
|                       | DUMMY  • USED AS PULL OR MATCHING TRIM ON ONE SIDE OF DOOR.                                                                                                                                                                                                                                                                                                                                                                                                                                      | 32-5593C26                    | 32-5593C26D                 | 12              |
|                       | COMMUNICATING PASSAGE  • DEADLOCKING LATCH OPERATED BY INSIDE TRIM.  • BLANK PLATE OUTSIDE.                                                                                                                                                                                                                                                                                                                                                                                                      | 32-5525C26                    | 32-5525C26D                 | 6               |
|                       | ENTRY - ENTRANCE/OFFICE LEVERSET (INSIDE TURN BUTTON)  • DEADLOCKING LATCH OPERATED BY TRIM EITHER SIDE, EXCEPT WHEN INSIDE TURN BUTTON IS PUSHED IN.  • INSIDE TRIM ALWAYS OPERATES LATCH.  WHEN INSIDE TURN BUTTON IS PUSHED IN  • KEY OUTSIDE RELEASES PUSH BUTTON, UNLOCKING OUTSIDE TRIM.  • OPERATING INSIDE TRIM RELEASES PUSH BUTTON, UNLOCKING OUTSIDE TRIM.  WHEN INSIDE TURN BUTTON IS PUSHED IN AND TURNED  • DEADLOCKING LATCH RETRACTED BY KEY OUTSIDE BUT OUTSIDE REMAINS LOCKED. | 32-5553C26                    | 32-5553C26D                 | 6               |
|                       | CLASSROOM  • DEADLOCKING LATCH OPERATED BY TRIM EITHER SIDE, EXCEPT WHEN OUTSIDE TRIM LOCKED BY KEY OUTSIDE.  • OUTSIDE TRIM LOCKED OR UNLOCKED BY KEY OUTSIDE.  • WHEN OUTSIDE TRIM LOCKED, LATCH BOLT OPERATED BY TRIM INSIDE.  • INSIDE TRIM ALWAYS UNLOCKED.                                                                                                                                                                                                                                 | 32-5570C26                    | 32-5570C26D                 | 6               |
|                       | STOREROOM  • DEADLOCKING LATCH RETRACTED BY KEY OUTSIDE.  • DEADLOCKING LATCH OPERATED BY TRIM INSIDE.  • OUTSIDE TRIM ALWAYS INOPERABLE.  • INSIDE TRIM ALWAYS UNLOCKED.  STOREROOM  • WITH CLUTCH MECHANISM.                                                                                                                                                                                                                                                                                   | 32-5580C26<br>32-C5580C26     | 32-5580C26D<br>32-C5580C26D | 6               |
| D                     | INSTITUTION  • DEADLOCKING LATCH OPERATED BY KEY FROM EITHER SIDE.  • BOTH LEVERS ALWAYS INOPERABLE.                                                                                                                                                                                                                                                                                                                                                                                             | 32-5582C26                    | 32-5582C26D                 | 6               |