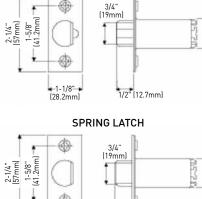

#### **ASA STRIKE**

27/32" (21.5mm)

|                       | 2-3/8" (73 mm) (73 mm)                                                                                                                                                                                                                                                                                                                                                                                                                                                                           | P. •                          | 3/32 (2.31111)              | 7/16"<br>(11mm) |
|-----------------------|--------------------------------------------------------------------------------------------------------------------------------------------------------------------------------------------------------------------------------------------------------------------------------------------------------------------------------------------------------------------------------------------------------------------------------------------------------------------------------------------------|-------------------------------|-----------------------------|-----------------|
| Indicates rigid lever | CITADEL LEVERSET - BUILDER PACK [28.2mm] 1/2" [12.7mm] GRADE 2 HEAVY DUTY CYLINDRICAL                                                                                                                                                                                                                                                                                                                                                                                                            | <b>C26</b><br>POLISHED CHROME | C26D<br>SATIN CHROME        | CASE<br>PACK    |
|                       | PASSAGE - HALL/CLOSET LEVERSET • LATCH OPERATED BY TRIM EITHER SIDE AT ALL TIMES.                                                                                                                                                                                                                                                                                                                                                                                                                | 32-5510C26                    | 32-5510C26D                 | 6               |
|                       | PRIVACY - RESTROOM LEVERSET (INSIDE PUSH BUTTON)  • LATCH OPERATED BY TRIM EITHER SIDE.  • OUTSIDE TRIM LOCKED BY PUSH BUTTON INSIDE.  • OUTSIDE TRIM UNLOCKED BY EMERGENCY RELEASE OUTSIDE.  • OUTSIDE TRIM UNLOCKED BY TRIM INSIDE.  • INSIDE TRIM ALWAYS UNLOCKED.                                                                                                                                                                                                                            | 32-5540C26                    | 32-5540C26D                 | 6               |
|                       | DUMMY  • USED AS PULL OR MATCHING TRIM ON ONE SIDE OF DOOR.                                                                                                                                                                                                                                                                                                                                                                                                                                      | 32-5593C26                    | 32-5593C26D                 | 12              |
|                       | COMMUNICATING PASSAGE  • DEADLOCKING LATCH OPERATED BY INSIDE TRIM.  • BLANK PLATE OUTSIDE.                                                                                                                                                                                                                                                                                                                                                                                                      | 32-5525C26                    | 32-5525C26D                 | 6               |
|                       | ENTRY - ENTRANCE/OFFICE LEVERSET (INSIDE TURN BUTTON)  • DEADLOCKING LATCH OPERATED BY TRIM EITHER SIDE, EXCEPT WHEN INSIDE TURN BUTTON IS PUSHED IN.  • INSIDE TRIM ALWAYS OPERATES LATCH.  WHEN INSIDE TURN BUTTON IS PUSHED IN  • KEY OUTSIDE RELEASES PUSH BUTTON, UNLOCKING OUTSIDE TRIM.  • OPERATING INSIDE TRIM RELEASES PUSH BUTTON, UNLOCKING OUTSIDE TRIM.  WHEN INSIDE TURN BUTTON IS PUSHED IN AND TURNED  • DEADLOCKING LATCH RETRACTED BY KEY OUTSIDE BUT OUTSIDE REMAINS LOCKED. | 32-5553C26                    | 32-5553C26D                 | 6               |
|                       | CLASSROOM  • DEADLOCKING LATCH OPERATED BY TRIM EITHER SIDE, EXCEPT WHEN OUTSIDE TRIM LOCKED BY KEY OUTSIDE.  • OUTSIDE TRIM LOCKED OR UNLOCKED BY KEY OUTSIDE.  • WHEN OUTSIDE TRIM LOCKED, LATCH BOLT OPERATED BY TRIM INSIDE.  • INSIDE TRIM ALWAYS UNLOCKED.                                                                                                                                                                                                                                 | 32-5570C26                    | 32-5570C26D                 | 6               |
|                       | STOREROOM  • DEADLOCKING LATCH RETRACTED BY KEY OUTSIDE.  • DEADLOCKING LATCH OPERATED BY TRIM INSIDE.  • OUTSIDE TRIM ALWAYS INOPERABLE.  • INSIDE TRIM ALWAYS UNLOCKED.  STOREROOM  • WITH CLUTCH MECHANISM.                                                                                                                                                                                                                                                                                   | 32-5580C26<br>32-C5580C26     | 32-5580C26D<br>32-C5580C26D | 6               |
| D                     | INSTITUTION  • DEADLOCKING LATCH OPERATED BY KEY FROM EITHER SIDE.  • BOTH LEVERS ALWAYS INOPERABLE.                                                                                                                                                                                                                                                                                                                                                                                             | 32-5582C26                    | 32-5582C26D                 | 6               |