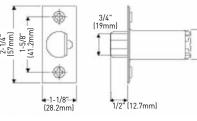

## **INSTALLATION FEATURES**

- CAN BE INSTALLED ON 2-3/4" (70mm) BACKSET PREPS
- CAN BE USED ON DOOR WIDTHS FROM 1-3/8" (35mm) TO 2" (51mm) IN THICKNESS

# **LEVERSET**

BUILDER PACK

5-3/64" (128 mm)

Taymor

**COMMERCIAL LOCKS - 32 SERIES** 

2" to 1-3/8" (51mm to 35 mm)

3-11/32" (85 mm)

**DEAD LATCH** 