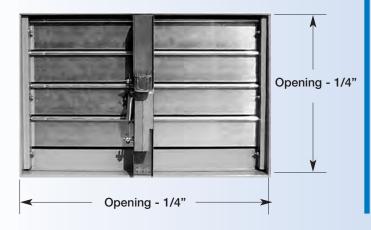

## LIGHT DUTY EXTRUDED ALUMINUM BLADE AND GALVANIZED STEEL FRAME MOTORIZED CONTROL DAMPER

STANDARD FINISH: Galvanized or Satin Coat

(blades mill finish)

OPTION: Any colour baked enamel finish

## **SPECIFICATIONS**

| Blade Material             | Frame Material                | Linkage                               | Max. Size | Bird Screen               |
|----------------------------|-------------------------------|---------------------------------------|-----------|---------------------------|
| Extruded Alum.<br>(1.57mm) | 14 ga. Galv. or<br>Satin Coat | St. Steel tiebar and removable washer | 8 sq. ft. | .5" x .5"<br>19 ga. galv. |