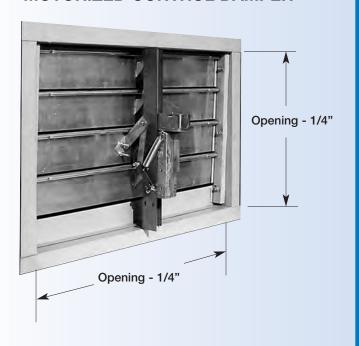

## LIGHT DUTY EXTRUDED ALUMINUM BLADE AND GALVANIZED STEEL FRAME MOTORIZED CONTROL DAMPER

STANDARD FINISH: Galvanized or Satin Coat

(blades mill finish)

OPTION: Any colour baked enamel finish

## **SPECIFICATIONS**

| Blade Material             | Frame Material                | Linkage                               | Max. Size | Bird Screen               |
|----------------------------|-------------------------------|---------------------------------------|-----------|---------------------------|
| Extruded Alum.<br>(1.57mm) | 14 ga. Galv. or<br>Satin Coat | St. Steel tiebar and removable washer | 8 sq. ft. | .5" x .5"<br>19 ga. galv. |