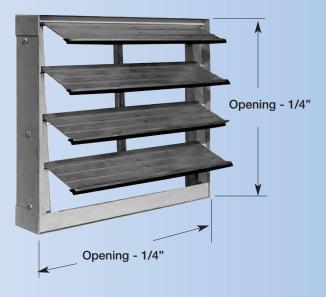

## LIGHT DUTY EXTRUDED ALUMINUM BLADE AND GALVANIZED STEEL FRAME SHUTTER OR BACKDRAFT DAMPER