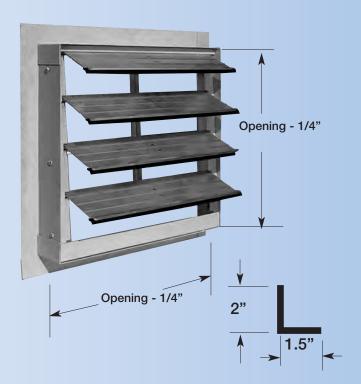

## LIGHT DUTY EXTRUDED ALUMINUM BLADE AND GALVANIZED STEEL FRAME SHUTTER OR BACKDRAFT DAMPER