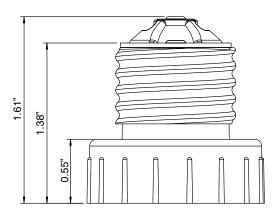

# **Dimensions**

**Rating:** 120W-250V **Agency Standards:** UL Listed (File #E13396) NOM Certified (File #057)

**Leviton Manufacturing Co., Inc.** 201 N Service Rd, Melville, NY 11747 Telephone: 1-800-323-8920 • FAX: 1-800-832-9538 Tech Line (7:00AM-7:30PM ET Monday-Friday): 1-800-824-3005