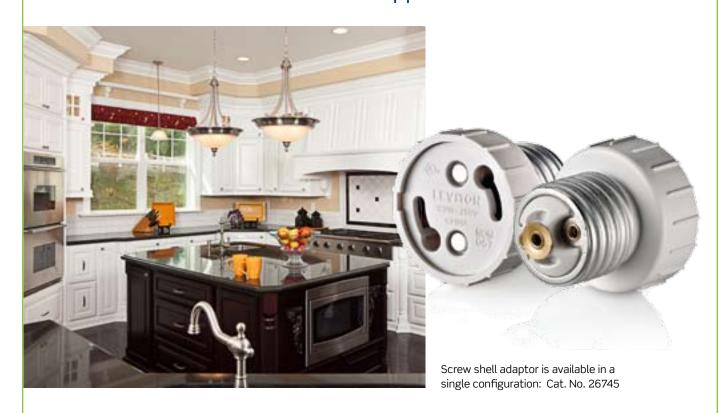

# **GU-24 Screw Shell Adaptor**

Provides New Alternatives for High-Efficacy Lighting in Residential and Commercial Applications

## Single, Universal Configuration Helps Manufacturers Comply With Key Energy Efficiency Standards

Leviton's new GU-24 screw shell adaptor enables you to convert any medium Edison base fixture to accept energy efficient GU-24 base lamps. The GU-24 screw shell adaptor can be used to adapt existing screwshell based incandescent luminaires to accept self-ballasted compact fluorescent lamps and other high efficacy and/or ENERGY STAR compliant light sources (such as LED's) that utilize the GU24 base configuration.

### Great Flexibility Allows Assembly And Cost Savings

The Leviton GU-24 fluorescent series allows manufacturers to expand their lines of screwshell-base incandescent luminaires to include compact fluorescent and LED versions without costly retooling or modification. They are ideal for a wide range of product applications including residential and commercial lighting fixtures, portable luminaires and decorative wall sconces.