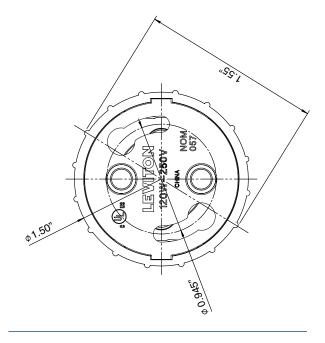

# **Dimensions**

**Rating:** 120W-250V **Agency Standards:** UL Listed (File #E13396) NOM Certified (File #057)

**Leviton Manufacturing Co., Inc.** 201 N Service Rd, Melville, NY 11747 Telephone: 1-800-323-8920 • FAX: 1-800-832-9538 Tech Line (7:00AM-7:30PM ET Monday-Friday): 1-800-824-3005