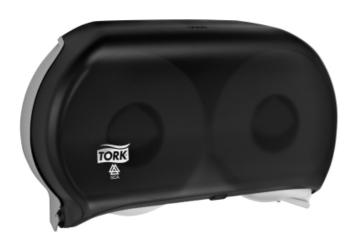

### benefit

Holds two rolls. See-through front reduces maintenance, allows quick and easy service checks. Elegant appearance compliments any decor. High impact flame retardant, chemical-resistant, rigid vinyl plastic provides years of low maintenance, trouble free service. Large capacity dispenser goes longer between refills. Replaces 56T1.

## product properties

| product | system                                    | Material | Height     | Width      | Depth      | Color |
|---------|-------------------------------------------|----------|------------|------------|------------|-------|
| 56TR    | T22 - jumbo roll 9"<br>bath tissue system | Plastic  | 30.0482 cm | 48.9966 cm | 13.9954 cm | Smoke |