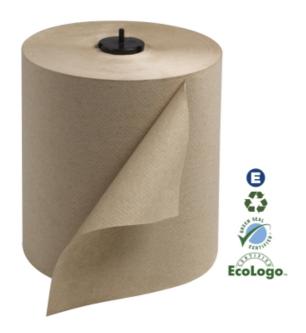

#### benefit

Designed specifically for the Tork Matic® and Tork Intuition® roll towel dispensers, this Tork Universal towel offers a truly best-inclass product for no touch, hygienic dispensing systems. Soft, strong, and highly absorbent this towel offers the perfect combination of quality, performance, and value. Embossing enhances hand feel and maximum absorbency; fewer towels are used per hand dry. Less packaging means source reduction reducing your overall labor and maintenance costs. Long lasting rolls minimize maintenance costs while maximizing service. Towels are made from 100% recycled fiber and a minimum of 50% Post Consumer fibers providing environmental benefits, and a positive image

EcoLogo Certified and Green Seal Certified. Compostable Verified by Independent Verification.

<sub>、</sub>213.359993

19.685 cm