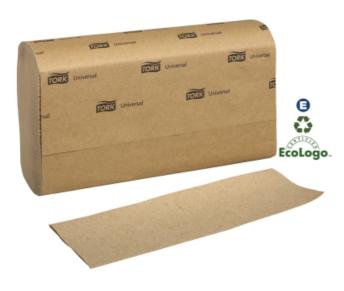

## benefit

Tork Universal soft and absorbent towels provide the right combination of quality, performance and value. Embossing enhances hand feel and maximum performance. Multifold design offers quality and value for high volume rest rooms and provides for less towel consumption leading to source reduction, storage space savings, and lower overall costs. High wet strength designed to please your most demanding users. Fast absorbency helps to control usage, so you save on reduced waste and maintenance time. "No touch" hand towel service provides sanitary conditions. Towels are made from 100% recycled fibers and a minimum of 40% Post Consumer fibers providing environmental benefits, and a positive image builder.Replaces MK530E.EcoLogo Certified.

## product properties

| product | svstem                                     | Unfolded<br>Length | Unfolded<br>Width | Folded<br>Length | Folded Width | Ply | Print | Embossing | Color   |
|---------|--------------------------------------------|--------------------|-------------------|------------------|--------------|-----|-------|-----------|---------|
| MK530A  | H23 -<br>multifold<br>hand towel<br>system | 23.1775 cm         | 24.13 cm          | 23.1775 cm       | 8.128 cm     | 1   | no    | yes       | Natural |