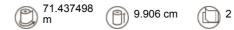

## product properties

| product | system                                             | Roll<br>Length  | Roll<br>Width | Roll<br>Diameter | Number<br>of Sheets | Sheet<br>Length | Core<br>Inside<br>Diameter | Length<br>per case | Ply | Print | Embossin<br>g | Color |
|---------|----------------------------------------------------|-----------------|---------------|------------------|---------------------|-----------------|----------------------------|--------------------|-----|-------|---------------|-------|
| TM1604  | T24 -<br>conventio<br>nal bath<br>tissue<br>system | 71.43749<br>8 m | 9.906 cm      | 12.446<br>cm     | 750                 | 9.525 cm        | 5.08 cm                    | 3428.999<br>89 m   | 2   | no    | yes           | White |