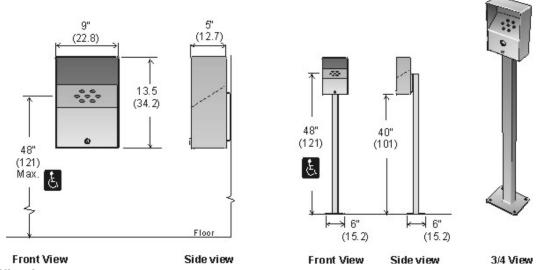

Shipping weight: 11 lbs.

**Installation:** For unrestricted access, height of cigarette inlet to floor must not exceed 48" (121 cm) from floor.

#### Site Location:

The 909-100 pedestal is intended for use with the code 909 ash bin to allow for floor mounting where wall mounting is impractical.

**Materials:** Vertical support shall be 2" x 2" crs tubing (14 ga.). Ash bin mounting plate shall be 1/8" crs plate. Floor mounting plate shall be 1/4" crs plate. All welded construction.

Shipping weight: 18 lbs.

**Installation:** Secure to floor with appropriate anchoring system for floor material. Use floor plate as a template to locate mounting holes. Drill holes and set anchors as required.