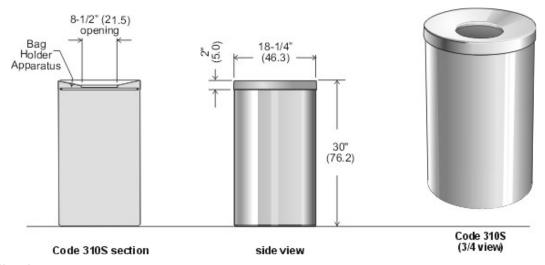

## **Lobby Waste Receptacle**

Code 310S: Large capacity all stainless steel waste receptacle

## **Specifications:**

**Site Location:** This free standing waste receptacle is ideal for high traffic areas requiring the quality and durability of an all stainless unit without the commitment of wall mounting. The 310 offers clean geometric design lines with radius corners, ideal for lobbies and reception areas. **Features:** All stainless steel construction, number 4 brushed finish. Spun 18 ga. type 304 stainless steel top. One piece roll formed 22 gauge stainless steel body. 22 ga. stainless steel spun bottom. Comes with standard bag holder apparatus.

Volume: 125 litres (27.5 lmp. gal., 33 gal. US).

**Packaging:** Shipped in a durable corrugated container. Body comes with a protective plastic to be removed after installation.

Description and specifications applicable on date issued. Frost reserves the right to make improvements or changes without notice.