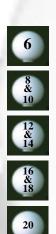

## Selecting & Specifying

| Neck Size | Maximum                    | Wattage                   |
|-----------|----------------------------|---------------------------|
| "B"       | Incandescent               | H.I.D.                    |
| 4'        | 60 w                       |                           |
| 4"        | 100 w                      | 75 w<br>75 w              |
| 4"        | 100w                       | 50 w                      |
| 6"        | 16" - 150 w<br>18" - 200 w | 16" - 75 w<br>18" - 100 w |
| 6"        | 300 w                      | 175 w                     |