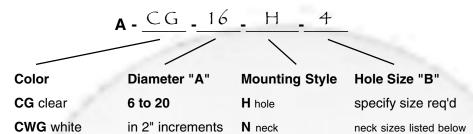

## Acrylic Globes

Where excellent finish quality and economy are concerns, acrylic globes are the best choice. Available in clear and white, acrylic remains the strongest industry seller.