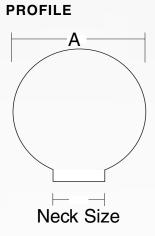

## Selecting & Specifying

| Neck Size | Maximum                    | Wattage                   |
|-----------|----------------------------|---------------------------|
| "B"       | Incandescent               | H.I.D.                    |
| 4'        | 60 w                       |                           |
| 4"        | 100 w                      | 75 w<br>75 w              |
| 4"        | 100w                       | 50 w                      |
| 6"        | 16" - 150 w<br>18" - 200 w | 16" - 75 w<br>18" - 100 w |
| 6"        | 300 w                      | 175 w                     |