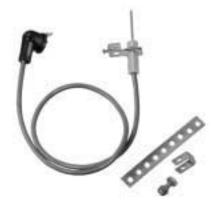

### **IGNITION ELECTRODE ASSEMBLIES**

Use Type 760-56 to Replace Cycle-Pilot® Ignition Electrodes and Cable Assemblies

760-56