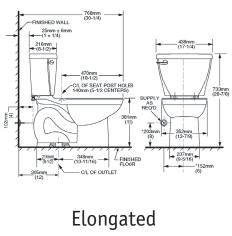

# Introducing the Cadet® 3 Toilet featuring the Flush Right™system

Right Height™ Elongated

A Smarter Design for Higher Performance

American Standard