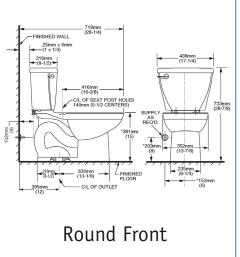

# Introducing the Cadet® 3 Toilet featuring the Flush Right™system

Right Height™ Elongated

A Smarter Design for Higher Performance

American Standard