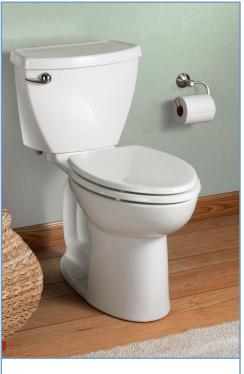

# Introducing the Cadet® 3 Toilet featuring the Flush Right™system

Right Height™ Elongated

A Smarter Design for Higher Performance

American Standard