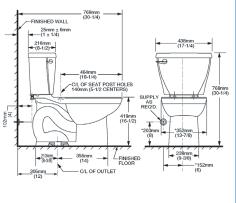

# Introducing the Cadet® 3 Toilet featuring the Flush Right™system

Right Height™ Elongated

A Smarter Design for Higher Performance

American Standard