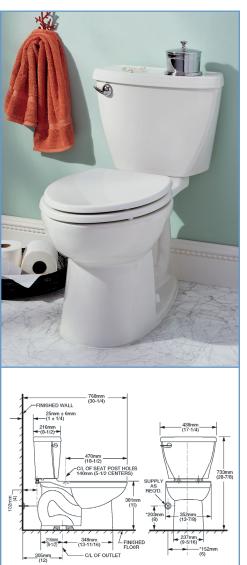

# Introducing the Cadet® 3 Toilet featuring the Flush Right™system

Right Height™ Elongated

A Smarter Design for Higher Performance

American Standard