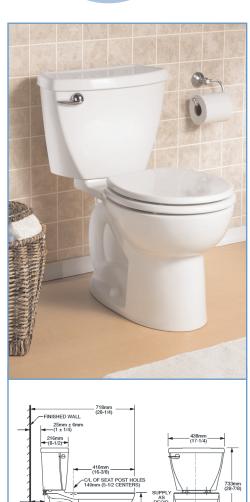

# Introducing the Cadet® 3 Toilet featuring the Flush Right™system

Right Height™ Elongated

A Smarter Design for Higher Performance

American Standard