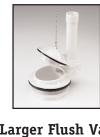

## Larger Flush Valve

3" chemical resistant flapper combined with a direct-fed jet delivers a powerful water flow to provide exceptional flush performance.