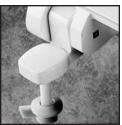

Ring thickness is 5/8" Ring thickness including the bumper is 15/16" Height of the seat with cover is 2-9/32"

**TOP-TITE® HINGES** FEATURE **NO-SLIP WASHER** 

"LOCKED-IN" **TOP-TITE® HINGE** 

Bemis Manufacturing Co., Sheboygan Falls, WI 53085 Phone: 920-467-4621 800-558-7651 Fax: 920-467-8573 www.BemisSeats.com