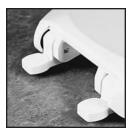

Ring thickness is 5/8" Ring thickness including the bumper is 15/16" Height of the seat with cover is 2-9/32"

**TOP-TITE® HINGES** FEATURE **NO-SLIP WASHER** 

"LOCKED-IN" **TOP-TITE® HINGE** 

Bemis Manufacturing Co., Sheboygan Falls, WI 53085 Phone: 920-467-4621 800-558-7651 Fax: 920-467-8573 www.BemisSeats.com