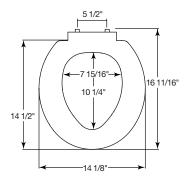

Ring thickness is 5/8" Ring thickness including the bumper is 15/16" Height of the seat with cover is 2-9/32"

**TOP-TITE® HINGES** FEATURE **NO-SLIP WASHER** 

"LOCKED-IN" **TOP-TITE® HINGE** 

Bemis Manufacturing Co., Sheboygan Falls, WI 53085 Phone: 920-467-4621 800-558-7651 Fax: 920-467-8573 www.BemisSeats.com