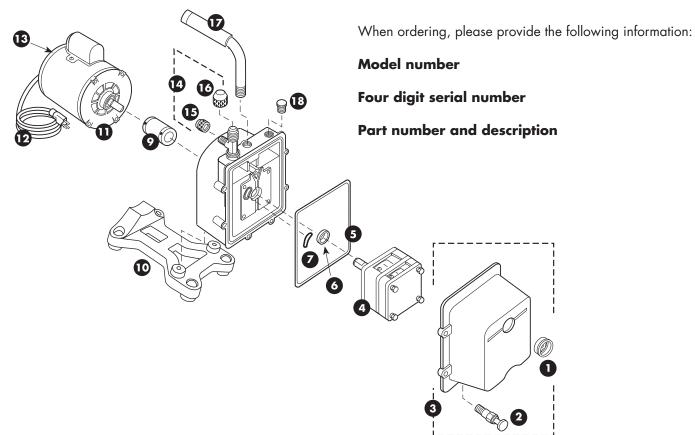

# DV-85 and DV-142 Series Vacuum Pumps

| Reference                                                                            | Part No. | Description                                         | Reference | Part No.                                                                            | Description                                             |
|--------------------------------------------------------------------------------------|----------|-----------------------------------------------------|-----------|-------------------------------------------------------------------------------------|---------------------------------------------------------|
| 1                                                                                    | PR-1     | Sight glass                                         | 16        | PR-24                                                                               | DV-142 intake cross with caps                           |
| 2                                                                                    | PR-2     | Drain valve                                         | 18        | MR-501B                                                                             | Nylon handwheel                                         |
| 3                                                                                    | PR-19    | Cover assembly includes sight glass and drain valve | 19        | PR-206                                                                              | 1/2 HP, 115V, 60 HZ Motor<br>with line cord and switch  |
| 5                                                                                    | PR-311   | Cover seal                                          | 19        | PR-207                                                                              | 1/2 HP, 115/230 V, 50/60<br>HZ Motor with line cord and |
| 6                                                                                    | PR-3     | Shaft seal                                          |           |                                                                                     | switch                                                  |
| 7                                                                                    | PR-315   | Trap intake O-ring                                  | 19        | PR-307                                                                              | 1/2 HP, 230 V, 50HZ motor<br>with line cord and switch  |
| 8                                                                                    | PR-40    | 5 CFM splash guard and screw                        | 20        | PR-6                                                                                | Flexible coupler                                        |
| 9                                                                                    | PR-22    | Oil fill plug with O-Ring                           |           |                                                                                     |                                                         |
| 10                                                                                   | PR-7     | Gas ballast without O-Ring                          | 21        | PR-12                                                                               | Trap gas ballast O-Ring                                 |
| 11                                                                                   | P90009   | Gas ballast O-Ring                                  | 22        | PR-4                                                                                | Rubber foot and screw assy.<br>(1 per package)          |
| 12                                                                                   | PR-205   | Cushioned handle                                    | 24        | PR-31                                                                               | Line cord                                               |
| 13                                                                                   | PR-5     | DV-85 intake tee with caps                          | 25        | PR-42                                                                               | Motor foot and screw                                    |
| 14                                                                                   | NFT5-6   | 3/8" O-Ring cap                                     | 26        | PR-26                                                                               | Oil filter                                              |
| 15                                                                                   | NFT5-4   | 1/4" O-Ring cap                                     | 27        | PR-27                                                                               | Check ball                                              |
| Operating instructions for all pumps                                                 |          |                                                     | 28        | PR-28                                                                               | No longer available                                     |
| manufactured since 1980 available under<br>"Technical Information" at www.jbind.com. |          | 29                                                  | PR-29     | Oil filter plug with O-Ring                                                         |                                                         |
|                                                                                      |          | not shown                                           | PR-18     | Cartridge valve repair kit. All<br>pumps excluding DV-142 (6<br>digit serial number |                                                         |