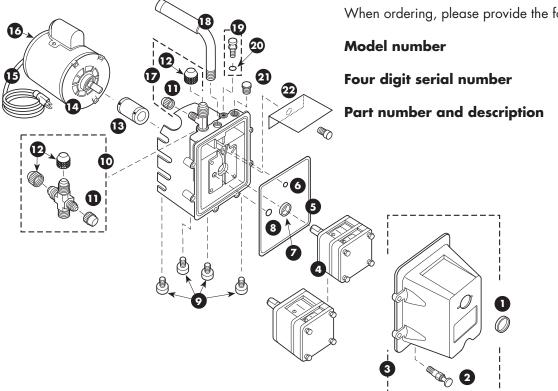

# DV-42, DV-42N and DV-85C Series Vacuum Pumps

Manufactured prior to January 2001

| 1  | PR-1   | DV-85C and DV-42 Sight glass                                               |
|----|--------|----------------------------------------------------------------------------|
| 2  | PR-2   | Drain valve                                                                |
| 3  | PR-9   | DV-85C and DV-42 Cover<br>assembly includes sight glass and<br>drain valve |
| 3  | PR-44  | DV-42N Cover assembly includes sight glass and drain valve                 |
| 4  | PR-403 | DV-42N Cartridge complete with<br>o-rings and cover seal                   |
| 5  | PR-216 | Cover seal                                                                 |
| 6  | PR-12  | O-ring                                                                     |
| 7  | PR-3   | Shaft Seal                                                                 |
| 8  | P90015 | O-ring                                                                     |
| 9  | PR-4   | Rubber foot and screw assembly<br>(1 per package)                          |
| 10 | PR-6   | Flexible coupler                                                           |
| 10 | PR-53  | Flexible coupler (-250 Models after<br>Serial No. 0198)                    |
| 11 | PR-207 | 1/2 HP, 115/230V, 50/60 HZ<br>motor with line cord and switch              |
|    |        |                                                                            |

| Reference | Part No. | Description                                                              |
|-----------|----------|--------------------------------------------------------------------------|
| 11        | PR-206   | 1/2 HP Motor with line cord and switch                                   |
| 12        | PR-31    | Line Cord                                                                |
| 13        | PR-30    | Motor switch- rocker (Marathon motor)                                    |
| 13        | PR-54    | 115/230V Motor switch- rocker (Emer-<br>son motor after Serial No. 0198) |
| 14        | PR-32    | DV-42 Intake with cap                                                    |
| 15        | NFT5-4   | 1/4″ O-ring cap                                                          |
| 16        | PR-205   | Cushioned handle- 3/8″ nipple                                            |
| 17        | PR-7     | Gas Ballast with o-ring assembly                                         |
| 18        | P90009   | O-ring and gas ballast                                                   |
| 19        | PR-22    | Oil fill plug with o-ring for newer style<br>DV-42                       |
| 20        | PR-39    | DV-42 and DV85C Splash guard and screw                                   |
| 21        | PR-5     | DV-85C Intake tee with caps                                              |
| 22        | NFT5-6   | 3/8″ O-ring cap                                                          |
| not shown | PR-18    | Cartridge valve repair kit                                               |