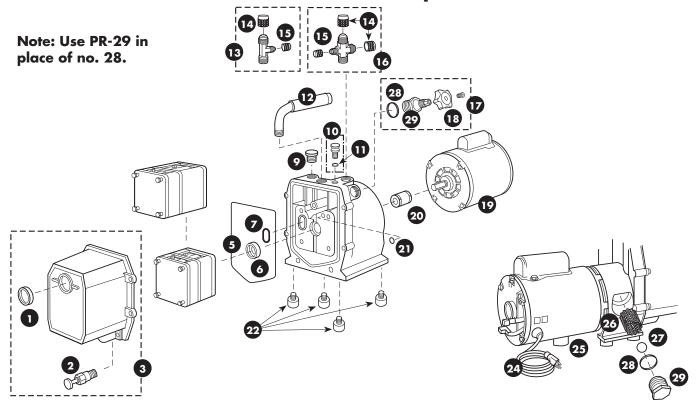

# DV-3, DV-5 and DV-127 Series Vacuum Pumps

Manufactured prior to January 2001

| Reference | Part No.        | Description                                                           | Reference | Part No. | Description                                                                |
|-----------|-----------------|-----------------------------------------------------------------------|-----------|----------|----------------------------------------------------------------------------|
| 1         | PR-8            | Sight glass                                                           | 14        | PR-206   | 1/2 HP, 115 V, 60 HZ Motor<br>with line cord and switch                    |
| 2<br>3    | PR-2<br>PR-10   | Drain valve<br>Cover assembly includes sight<br>glass and drain valve | 14        | PR-207   | 1/2 HP, 115/230 V, 50/60<br>HZ Motor with line cord and<br>switch          |
| 4         | PR-405          | DV-5 and DV-127 Cartridge<br>complete with o-rings and cover<br>seal  | 14        | PR-307   | 1/2 HP, 230 V, 50HZ motor with line cord and switch                        |
| 5         | PR-216          | Cover seal                                                            | 15        | PR-31    | Line cord (Emerson motor)                                                  |
| 6         | PR-210<br>PR-12 | O-ring                                                                | 16        | PR-30    | 115 V Motor switch, rocker<br>(Marathon motor)                             |
| 7<br>8    | PR-3<br>P90015  | Shaft seal<br>O-ring                                                  | 16        | PR-54    | 115/230 V Motor switch,<br>rocker (Emerson motor after<br>Serial No. 0198) |
| 9         | PR-4            | Rubber foot and screw assembly<br>(one per package)                   | 17        | PR-5     | Intake tee with caps                                                       |
| 10        | PR-24           | Intake cross with caps                                                | 18        | PR-205   | Cushioned handle                                                           |
| 11        | NFT5-4          | 1/4" O-ring                                                           | 19        | PR-7     | Gas Ballast with o-ring assembly                                           |
|           |                 |                                                                       | 20        | P90009   | O-ring and gas ballast                                                     |
| 12<br>13  | NFT5-6<br>PR-6  | 3/8″ O-ring<br>Flexible coupler                                       | 21        | PR-22    | DV-3 and DV-5 Oil fill plug with<br>o-ring                                 |
| 13        | PR-53           | Flexible coupler (-250 Models                                         | 22        | PR-39    | DV-3 Splash guard with screw                                               |
| l         |                 | after Serial No. 0198)                                                | 22        | PR-40    | DV-5 and DV-127 Splash guard with screw                                    |

not shown

PR-18

When ordering, please provide the following information:

Repair

Cartridge valve repair kit