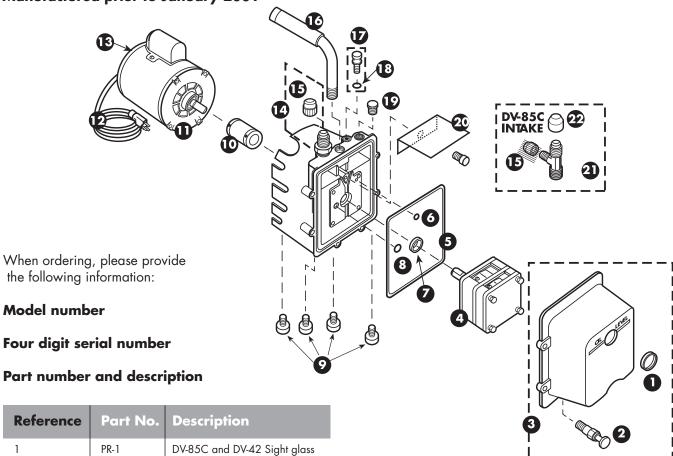

# Repair

# DV-42, DV-42N and DV-85C Series Vacuum Pumps

Manufactured prior to January 2001

| 1  | PR-1   | DV-85C and DV-42 Sight glass                                               |
|----|--------|----------------------------------------------------------------------------|
| 2  | PR-2   | Drain valve                                                                |
| 3  | PR-9   | DV-85C and DV-42 Cover<br>assembly includes sight glass and<br>drain valve |
| 3  | PR-44  | DV-42N Cover assembly includes sight glass and drain valve                 |
| 4  | PR-403 | DV-42N Cartridge complete with<br>o-rings and cover seal                   |
| 5  | PR-216 | Cover seal                                                                 |
| 6  | PR-12  | O-ring                                                                     |
| 7  | PR-3   | Shaft Seal                                                                 |
| 8  | P90015 | O-ring                                                                     |
| 9  | PR-4   | Rubber foot and screw assembly<br>(1 per package)                          |
| 10 | PR-6   | Flexible coupler                                                           |
| 10 | PR-53  | Flexible coupler (-250 Models after<br>Serial No. 0198)                    |
| 11 | PR-207 | 1/2 HP, 115/230V, 50/60 HZ<br>motor with line cord and switch              |
|    |        |                                                                            |

| Reference | Part No. | Description                                                              |
|-----------|----------|--------------------------------------------------------------------------|
| 11        | PR-206   | 1/2 HP Motor with line cord and switch                                   |
| 12        | PR-31    | Line Cord                                                                |
| 13        | PR-30    | Motor switch- rocker (Marathon motor)                                    |
| 13        | PR-54    | 115/230V Motor switch- rocker (Emer-<br>son motor after Serial No. 0198) |
| 14        | PR-32    | DV-42 Intake with cap                                                    |
| 15        | NFT5-4   | 1/4″ O-ring cap                                                          |
| 16        | PR-205   | Cushioned handle- 3/8″ nipple                                            |
| 17        | PR-7     | Gas Ballast with o-ring assembly                                         |
| 18        | P90009   | O-ring and gas ballast                                                   |
| 19        | PR-22    | Oil fill plug with o-ring for newer style<br>DV-42                       |
| 20        | PR-39    | DV-42 and DV85C Splash guard and screw                                   |
| 21        | PR-5     | DV-85C Intake tee with caps                                              |
| 22        | NFT5-6   | 3/8″ O-ring cap                                                          |
| not shown | PR-18    | Cartridge valve repair kit                                               |