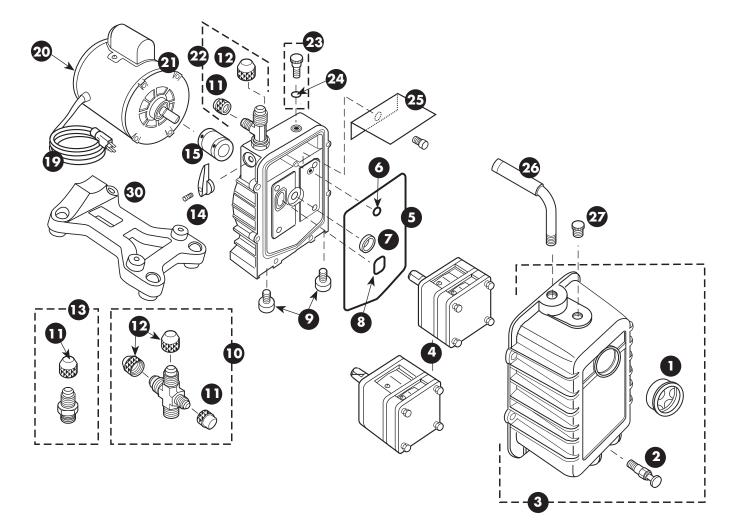

# DV-3E, DV-4E and DV-6E Eliminator<sup>™</sup> Series

| Reference | Part No. | Description                                               | Reference | Part No. | Description                                             |
|-----------|----------|-----------------------------------------------------------|-----------|----------|---------------------------------------------------------|
| 1         | PR-1     | Sight glass                                               | 11        | PR-207   | 1/2 HP, 115/230 V, 50/60<br>HZ Motor with line cord and |
| 2         | PR-2     | Drain valve                                               |           |          | switch                                                  |
| 3         | PR-9     | DV-3E Cover assembly includes sight glass and drain valve | 11        | PR-206   | 1/2 HP Motor with line cord and switch                  |
| 3         | PR-10    | DV-4E and DV-6E Cover as-                                 | 12        | PR-31    | Line cord (Emerson motor)                               |
|           |          | sembly includes sight glass and drain valve               | 13        | PR-54    | Motor switch, rocker                                    |
| 4         | PR-302   | DV-3E Cartridge complete with<br>o-rings and cover seal   | 14        | PR-63    | Intake tee with cap                                     |
| 4         | PR-303   |                                                           | 15        | NFT5-4   | 1/4″ O-ring cap                                         |
| 4         | PK-303   | DV-4E Cartridge complete with<br>o-rings and cover seal   | 16        | NFT5-6   | 3/8″ O-ring cap                                         |
| 4         | PR-304   | DV-6E Cartridge complete with<br>o-rings and cover seal   | 17        | PR-205   | Cushioned handle with 3/8"<br>nipple                    |
| 5         | PR-216   | Cover seal                                                | 18        | PR-22    | Oil fill plug with o-ring                               |
| 6         | PR-3     | Shaft seal                                                | not shown | PR-18    | Cartridge valve repair kit                              |
| 7         | PR-12    | O-ring                                                    |           |          |                                                         |
| 8         | PR-315   | Trap intake o-ring                                        |           |          |                                                         |
| 9         | PR-208   | Flexible coupler                                          |           |          |                                                         |
| 10        | PR-62    | Pump base (includes rubber<br>feet)                       |           |          |                                                         |

Operating instructions for all pumps manufactured since 1980 available under "Technical Information" at www.jbind.com.